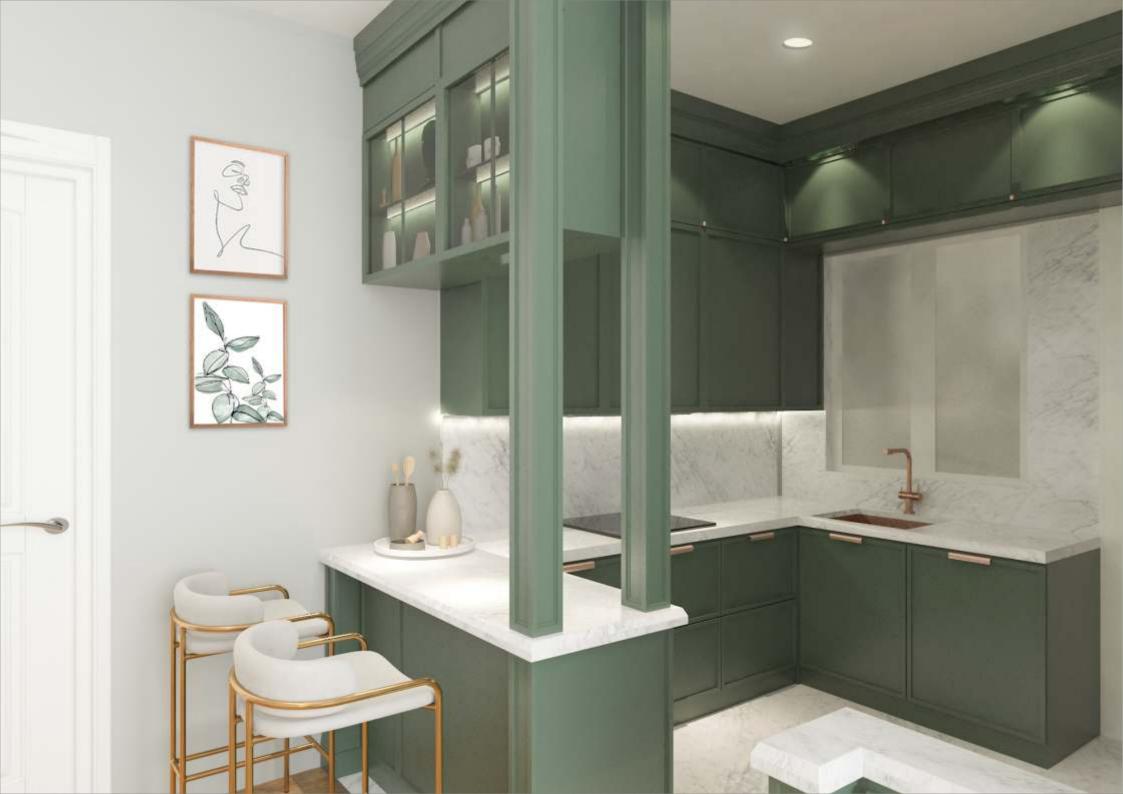

### **Plumbing & Sanitary**

- Fitting from Kholer / Toto or Equivalent
- Bathroom and kitchen water lines with CPVC pipes
- Kitchen counters shall have 20mm thick black / brown polished granite top