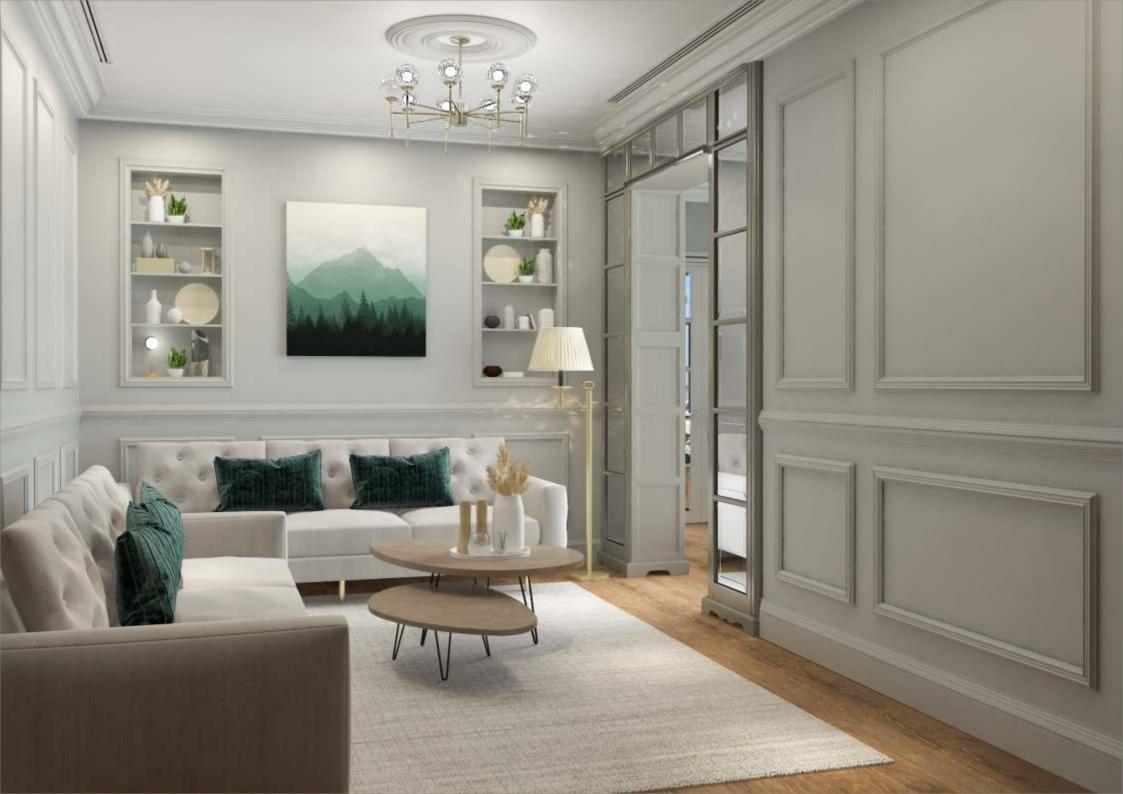

### **Flooring**

- Living & Dining 3 x 3 GVT Premium Vitrified Tiles SOMANY / RAK / KAJARIA
- Kitchen & Bedrooms 2 x 2 GVT Premium Vitrified Tiles SOMANY / RAK / KAJARIA

#### **Wall Finishes**

- Interior 2 coats wall care putty. One coat of ICI primer. Two coats of premium emulsion from ICI DULUX or equivalent.
- Exterior one coat of cement based textured finish. One coat of exterior primer and two coats of weather shield paint.