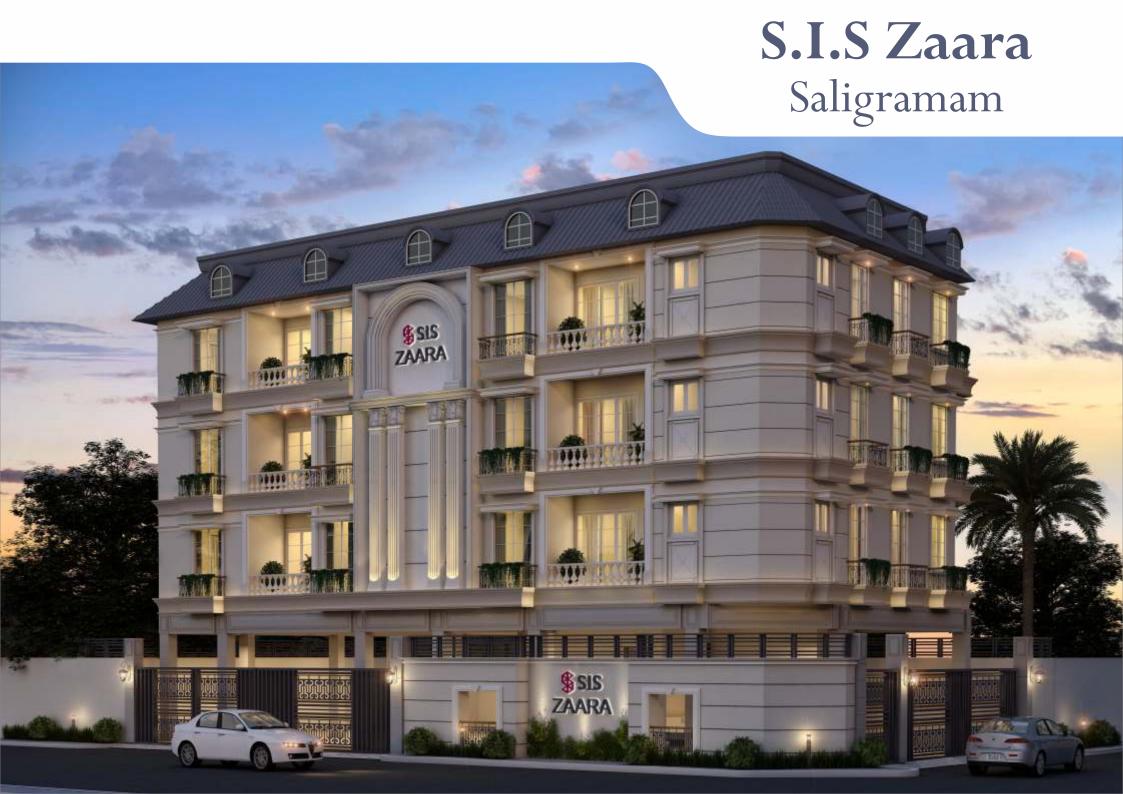

# **S.I.S Zaara**

**Project Name -** S.I.S Zaara

**Location -** Saligramam

**About Project -** S.I.S Zaara is a unique and stunning collection of 2 and 3 bedroom apartments designed to celebrate life every day and every moment. This affordable development comprises of magnificent flats ranging from 1166 sq.ft to 1512 sq.ft, and is conveniently situated for inner-city living. A home is more than four walls, which is why it is essential to find a space that enables you and your loved ones to live their best lives. There is nothing extra about going the extra mile when it comes to providing you with a home you love. When you live in one of our apartments, you will be in possession of a private oasis in the heart of the city, with a prime location in Saligramam.

#### **Site Address**

S.I.S Zaara, Door No -1, Plot no -24, S.No -108, Thiruvengadasamy Street, Kannabiran Colony, Saligramam, Chennai - 600093.