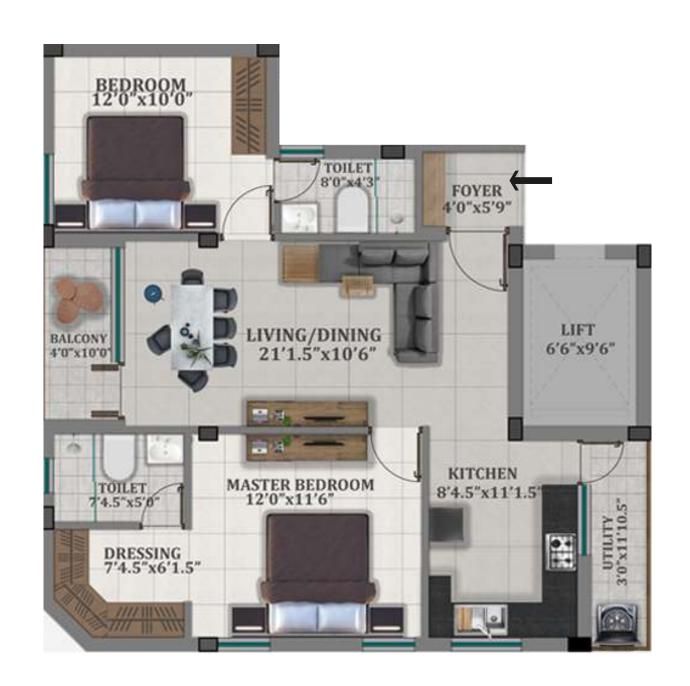

itches

### **Flooring**

- Living & Dining 3 x 3 GVT Premium Vitrified Tiles SOMANY / RAK / KAJARIA
- Kitchen & Bedrooms 2 x 2 GVT Premium Vitrified Tiles SOMANY / RAK / KAJARIA

#### **Wall Finishes**

- Interior 2 coats wall care putty. One coat of ICI primer. Two coats of premium emulsion from ICI DULUX or equivalent.
- Exterior one coat of cement based textured finish. One coat of exterior primer and two coats of weather shield paint.



# **Location Advantages**

- ❖ Vijaya Group of Hospital 1.5 Kms
- Forum Vijaya Mall 1.6 Kms
- ❖ SIMS Hospital 2 Kms
- ❖ Vadapalani Murugan Temple 2.6 Kms
- ❖ Inox Cinemas 1.4 kms

- ❖ VHM Hospital 1.3 Kms
- ❖ Vadapalani Metro − 1.9 Kms
- ❖ Vadapalani Bus Stand − 1.3 Kms
- CMC Hospital 650 Mtrs
- ❖ Natesan Nagar Park 2.6 Kms





# 2 BHK - 1166 sq.ft





# 3 BHK - 1512 sq.ft







## **Corporate Office Address**

F1, No.78, Gulmohar Avenue, Velachery Main Road, Guindy, Chennai - 600 032. Ph: +91 44 6644 7700 / 44

Email: sales@sis.in | website: www.sis.in

#### **Site Address**

S.I.S Zaara, Door No -1, Plot no -24, S.No -108, Thiruvengadasamy Street, Kannabiran Colony, Saligramam, Chennai - 600093.

## **Project Marketed by**



#### **Structural**

Mr. C. Kannan, B.E., M.E., (Structure)

### **Architecture & Design**

THE ZARC

MEMBER CREDAÎ

CALL: +91 93846 39948