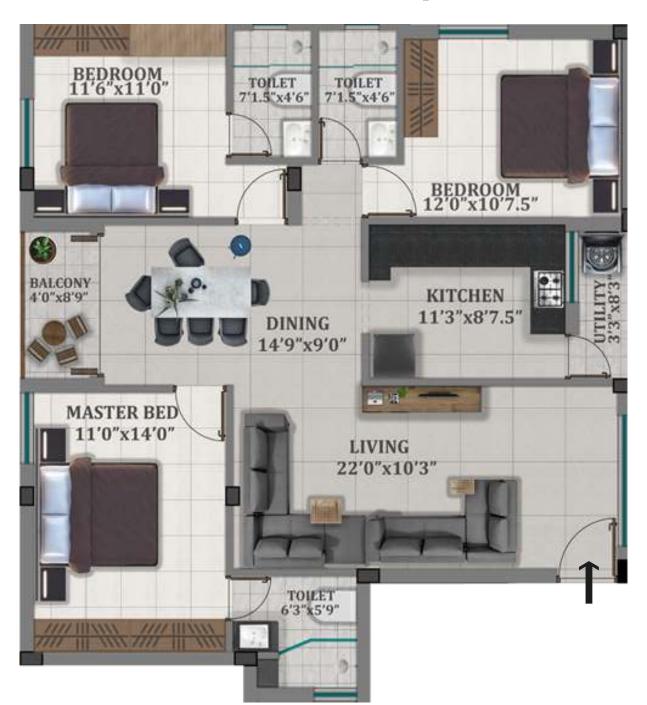

- Living & Dining 3 x 3 GVT Premium Vitrified Tiles SOMANY / RAK / KAJARIA
- Kitchen & Bedrooms 2 x 2 GVT Premium Vitrified Tiles SOMANY / RAK / KAJARIA

#### **Wall Finishes**

- Interior 2 coats wall care putty. One coat of ICI primer. Two coats of premium emulsion from ICI DULUX or equivalent.
- Exterior one coat of cement based textured finish. One coat of exterior primer and two coats of weather shield paint.



# **Location Advantages**

- ❖ Vijaya Group of Hospital 1.5 Kms
- Forum Vijaya Mall 1.6 Kms
- ❖ SIMS Hospital 2 Kms
- ❖ Vadapalani Murugan Temple 2.6 Kms
- ❖ Inox Cinemas 1.4 kms

- ❖ VHM Hospital 1.3 Kms
- ❖ Vadapalani Metro − 1.9 Kms
- ❖ Vadapalani Bus Stand − 1.3 Kms
- CMC Hospital 650 Mtrs
- ❖ Natesan Nagar Park 2.6 Kms





# 2 BHK - 1166 sq.ft





# 3 BHK - 1512 sq.ft







## **Corporate Office Address**

F1, No.78, Gulmohar Avenue, Velachery Main Road, Guindy, Chennai - 600 032. Ph: +91 44 6644 7700 / 44

Email: sales@sis.in | website: www.sis.in

#### **Site Address**

S.I.S Zaara, Door No -1, Plot no -24, S.No -108, Thiruvengadasamy Street, Kannabiran Colony, Saligramam, Chennai - 600093.

## **Project Marketed by**



#### **Structural**

Mr. C. Kannan, B.E., M.E., (Structure)

### **Architecture & Design**

THE ZARC

MEMBER CREDAÎ

CALL: +91 93846 39948