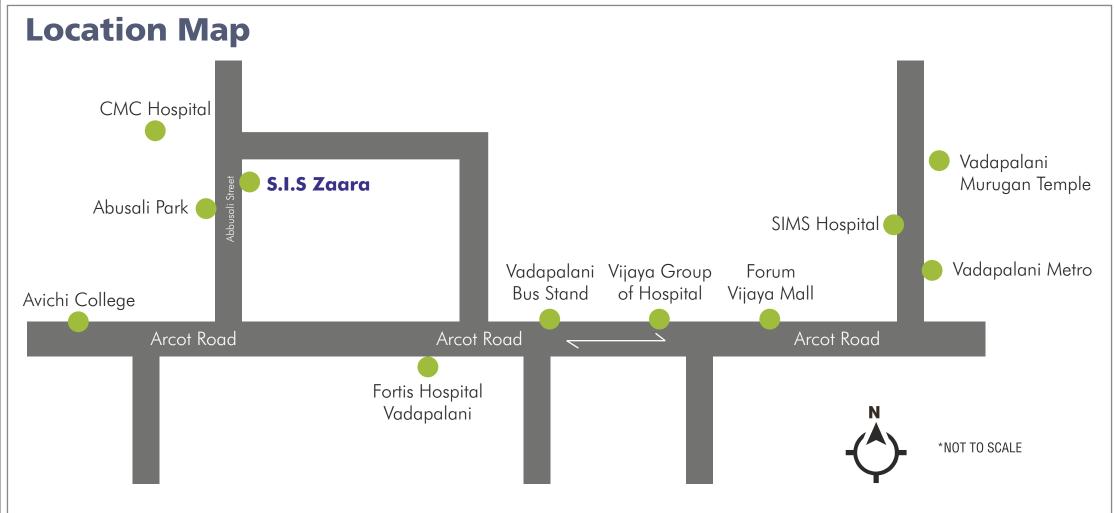

# **Location Advantages**

- ❖ Vijaya Group of Hospital 1.5 Kms
- Forum Vijaya Mall 1.6 Kms
- ❖ SIMS Hospital 2 Kms
- ❖ Vadapalani Murugan Temple 2.6 Kms
- ❖ Inox Cinemas 1.4 kms

- ❖ VHM Hospital 1.3 Kms
- ❖ Vadapalani Metro − 1.9 Kms
- ❖ Vadapalani Bus Stand − 1.3 Kms
- CMC Hospital 650 Mtrs
- ❖ Natesan Nagar Park 2.6 Kms