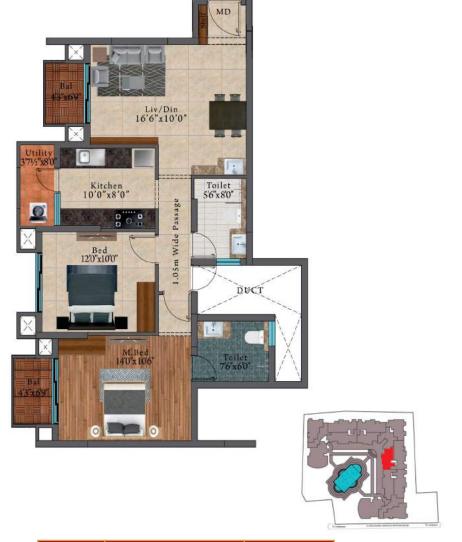

Our persistence to not compromise on the quality of deliverables has made S.I.S an unparalleled brand.

| Unit No. | Apartment                         | Saleable Area |
|----------|-----------------------------------|---------------|
| 101-1301 | 4 BHK, 3 TOILETS<br>& POWDER ROOM | 2001 Sq.Ft.   |

| Unit No. | Apartment                         | Saleable Area |
|----------|-----------------------------------|---------------|
| 113-1313 | 4 BHK, 3 TOILETS<br>& POWDER ROOM | 2023 Sq.Ft.   |