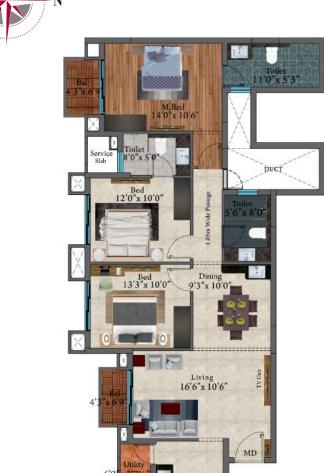

Our persistence to not compromise on the quality of deliverables has made S.I.S an unparalleled brand.

| Unit No. | Apartment                         | Saleable Area |
|----------|-----------------------------------|---------------|
| 101-1301 | 4 BHK, 3 TOILETS<br>& POWDER ROOM | 2001 Sq.Ft.   |

| Unit No. | Apartment         | Saleable Area |
|----------|-------------------|---------------|
| 102-1302 | 3 BHK & 2 TOILETS | 1299 Sq.Ft.   |

|      |    | The state of the s | B    |   |     |
|------|----|--------------------------------------------------------------------------------------------------------------------------------------------------------------------------------------------------------------------------------------------------------------------------------------------------------------------------------------------------------------------------------------------------------------------------------------------------------------------------------------------------------------------------------------------------------------------------------------------------------------------------------------------------------------------------------------------------------------------------------------------------------------------------------------------------------------------------------------------------------------------------------------------------------------------------------------------------------------------------------------------------------------------------------------------------------------------------------------------------------------------------------------------------------------------------------------------------------------------------------------------------------------------------------------------------------------------------------------------------------------------------------------------------------------------------------------------------------------------------------------------------------------------------------------------------------------------------------------------------------------------------------------------------------------------------------------------------------------------------------------------------------------------------------------------------------------------------------------------------------------------------------------------------------------------------------------------------------------------------------------------------------------------------------------------------------------------------------------------------------------------------------|------|---|-----|
| -    | 5- | T. H                                                                                                                                                                                                                                                                                                                                                                                                                                                                                                                                                                                                                                                                                                                                                                                                                                                                                                                                                                                                                                                                                                                                                                                                                                                                                                                                                                                                                                                                                                                                                                                                                                                                                                                                                                                                                                                                                                                                                                                                                                                                                                                           | 27   |   |     |
| di s | i  |                                                                                                                                                                                                                                                                                                                                                                                                                                                                                                                                                                                                                                                                                                                                                                                                                                                                                                                                                                                                                                                                                                                                                                                                                                                                                                                                                                                                                                                                                                                                                                                                                                                                                                                                                                                                                                                                                                                                                                                                                                                                                                                                | 5    |   |     |
| -    | 15 | <b>&gt;&gt;</b>                                                                                                                                                                                                                                                                                                                                                                                                                                                                                                                                                                                                                                                                                                                                                                                                                                                                                                                                                                                                                                                                                                                                                                                                                                                                                                                                                                                                                                                                                                                                                                                                                                                                                                                                                                                                                                                                                                                                                                                                                                                                                                                | - 5  | 5 |     |
|      |    |                                                                                                                                                                                                                                                                                                                                                                                                                                                                                                                                                                                                                                                                                                                                                                                                                                                                                                                                                                                                                                                                                                                                                                                                                                                                                                                                                                                                                                                                                                                                                                                                                                                                                                                                                                                                                                                                                                                                                                                                                                                                                                                                | 3/13 | L | 7   |
|      | 7  |                                                                                                                                                                                                                                                                                                                                                                                                                                                                                                                                                                                                                                                                                                                                                                                                                                                                                                                                                                                                                                                                                                                                                                                                                                                                                                                                                                                                                                                                                                                                                                                                                                                                                                                                                                                                                                                                                                                                                                                                                                                                                                                                | 37   | 7 | - 1 |

| Unit No. | Apartment         | Saleable Area |
|----------|-------------------|---------------|
| 103-1303 | 3 BHK & 3 TOILETS | 1519 Sq.Ft.   |

| Unit No. | Apartment         | Saleable Area |  |
|----------|-------------------|---------------|--|
| 204-1304 | 3 BHK & 3 TOILETS | 1523 Sq.Ft.   |  |

| 105      |           | 1090 Sq.Ft. + 511 Sq.Ft.    |
|----------|-----------|-----------------------------|
| Unit No. | Apartment | Saleable Area + Pvt Terrace |

| Unit No. | Apartment         | Saleable Area |  |
|----------|-------------------|---------------|--|
| 205-1305 | 2 BHK & 2 TOILETS | 1165 Sq.Ft.   |  |

| Unit No. | Apartment         | Saleable Area |
|----------|-------------------|---------------|
| 107-1307 | 3 BHK & 2 TOILETS | 1310 Sq.Ft.   |

| Unit No. | Apartment         | Saleable Area |
|----------|-------------------|---------------|
| 209-1309 | 2 BHK & 2 TOILETS | 1162 Sq.Ft.   |

| Unit No. | Apartment         | Saleable Area + Pvt Terrace |  |
|----------|-------------------|-----------------------------|--|
| 110      | 3 BHK & 3 TOILETS | 1440 Sq.Ft. + 545 Sq.Ft.    |  |

Apartment

106-1306 3 BHK & 3 TOILETS 1544 Sq.Ft.

| Unit No. | Apartment         | Saleable Area |
|----------|-------------------|---------------|
| 108-1308 | 3 BHK & 3 TOILETS | 1544 Sq.Ft.   |

| Unit No. | Apartment         | Saleable Area + Pvt Terrace |
|----------|-------------------|-----------------------------|
| 109      | 2 BHK & 2 TOILETS | 1087 Sq.Ft. + 508 Sq.Ft.    |

| Unit No. | Apartment         | Saleable Area |
|----------|-------------------|---------------|
| 210-1310 | 3 BHK & 3 TOILETS | 1509 Sq.Ft.   |

| Unit No. | Apartment         | Saleable Area |
|----------|-------------------|---------------|
| 111-1311 | 3 BHK & 3 TOILETS | 1495 Sq.Ft.   |

| Unit No. | Apartment                         | Saleable Area |
|----------|-----------------------------------|---------------|
| G-13     | 4 BHK, 3 TOILETS<br>& POWDER ROOM | 1984 Sq.Ft.   |

| Unit No. | Apartment         | Saleable Area |
|----------|-------------------|---------------|
| 112-1312 | 3 BHK & 2 TOILETS | 1274 Sq.Ft.   |

| Unit No. | Apartment                         | Saleable Area |
|----------|-----------------------------------|---------------|
| 113-1313 | 4 BHK, 3 TOILETS<br>& POWDER ROOM | 2023 Sq.Ft.   |