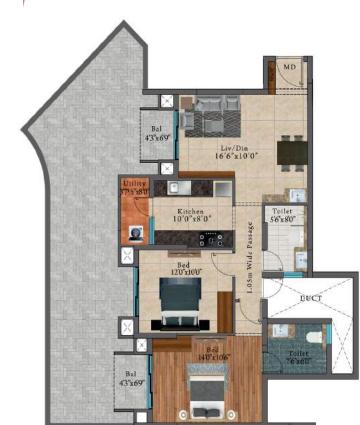

Our persistence to not compromise on the quality of deliverables has made S.I.S an unparalleled brand.

| Unit No. | Apartment                         | Saleable Area |
|----------|-----------------------------------|---------------|
| 101-1301 | 4 BHK, 3 TOILETS<br>& POWDER ROOM | 2001 Sq.Ft.   |

| Unit No. | Apartment         | Saleable Area |
|----------|-------------------|---------------|
| 102-1302 | 3 BHK & 2 TOILETS | 1299 Sq.Ft.   |

|      |    | The state of the s | B    |   |     |
|------|----|--------------------------------------------------------------------------------------------------------------------------------------------------------------------------------------------------------------------------------------------------------------------------------------------------------------------------------------------------------------------------------------------------------------------------------------------------------------------------------------------------------------------------------------------------------------------------------------------------------------------------------------------------------------------------------------------------------------------------------------------------------------------------------------------------------------------------------------------------------------------------------------------------------------------------------------------------------------------------------------------------------------------------------------------------------------------------------------------------------------------------------------------------------------------------------------------------------------------------------------------------------------------------------------------------------------------------------------------------------------------------------------------------------------------------------------------------------------------------------------------------------------------------------------------------------------------------------------------------------------------------------------------------------------------------------------------------------------------------------------------------------------------------------------------------------------------------------------------------------------------------------------------------------------------------------------------------------------------------------------------------------------------------------------------------------------------------------------------------------------------------------|------|---|-----|
| -    | 5- | T. H                                                                                                                                                                                                                                                                                                                                                                                                                                                                                                                                                                                                                                                                                                                                                                                                                                                                                                                                                                                                                                                                                                                                                                                                                                                                                                                                                                                                                                                                                                                                                                                                                                                                                                                                                                                                                                                                                                                                                                                                                                                                                                                           | 27   |   |     |
| di s | i  |                                                                                                                                                                                                                                                                                                                                                                                                                                                                                                                                                                                                                                                                                                                                                                                                                                                                                                                                                                                                                                                                                                                                                                                                                                                                                                                                                                                                                                                                                                                                                                                                                                                                                                                                                                                                                                                                                                                                                                                                                                                                                                                                | 5    |   |     |
| -    | 15 | <b>&gt;&gt;</b>                                                                                                                                                                                                                                                                                                                                                                                                                                                                                                                                                                                                                                                                                                                                                                                                                                                                                                                                                                                                                                                                                                                                                                                                                                                                                                                                                                                                                                                                                                                                                                                                                                                                                                                                                                                                                                                                                                                                                                                                                                                                                                                | - 5  | 5 |     |
|      |    |                                                                                                                                                                                                                                                                                                                                                                                                                                                                                                                                                                                                                                                                                                                                                                                                                                                                                                                                                                                                                                                                                                                                                                                                                                                                                                                                                                                                                                                                                                                                                                                                                                                                                                                                                                                                                                                                                                                                                                                                                                                                                                                                | 3/13 | L | 7   |
|      | 7  |                                                                                                                                                                                                                                                                                                                                                                                                                                                                                                                                                                                                                                                                                                                                                                                                                                                                                                                                                                                                                                                                                                                                                                                                                                                                                                                                                                                                                                                                                                                                                                                                                                                                                                                                                                                                                                                                                                                                                                                                                                                                                                                                | 37   | 7 | - 1 |

| Unit No. | Apartment         | Saleable Area |
|----------|-------------------|---------------|
| 103-1303 | 3 BHK & 3 TOILETS | 1519 Sq.Ft.   |

| Unit No. | Apartment         | Saleable Area |  |
|----------|-------------------|---------------|--|
| 204-1304 | 3 BHK & 3 TOILETS | 1523 Sq.Ft.   |  |

| 105      |           | 1090 Sq.Ft. + 511 Sq.Ft.    |
|----------|-----------|-----------------------------|
| Unit No. | Apartment | Saleable Area + Pvt Terrace |

| Unit No. | Apartment         | Saleable Area |  |
|----------|-------------------|---------------|--|
| 205-1305 | 2 BHK & 2 TOILETS | 1165 Sq.Ft.   |  |

| Unit No. | Apartment         | Saleable Area |
|----------|-------------------|---------------|
| 107-1307 | 3 BHK & 2 TOILETS | 1310 Sq.Ft.   |

| Unit No. | Apartment         | Saleable Area |
|----------|-------------------|---------------|
| 209-1309 | 2 BHK & 2 TOILETS | 1162 Sq.Ft.   |

| Unit No. | Apartment         | Saleable Area + Pvt Terrace |  |
|----------|-------------------|-----------------------------|--|
| 110      | 3 BHK & 3 TOILETS | 1440 Sq.Ft. + 545 Sq.Ft.    |  |

Apartment

106-1306 3 BHK & 3 TOILETS 1544 Sq.Ft.

| Unit No. | Apartment         | Saleable Area |
|----------|-------------------|---------------|
| 108-1308 | 3 BHK & 3 TOILETS | 1544 Sq.Ft.   |

| Unit No. | Apartment         | Saleable Area + Pvt Terrace |
|----------|-------------------|-----------------------------|
| 109      | 2 BHK & 2 TOILETS | 1087 Sq.Ft. + 508 Sq.Ft.    |

| Unit No. | Apartment         | Saleable Area |
|----------|-------------------|---------------|
| 210-1310 | 3 BHK & 3 TOILETS | 1509 Sq.Ft.   |

| Unit No. | Apartment         | Saleable Area |
|----------|-------------------|---------------|
| 111-1311 | 3 BHK & 3 TOILETS | 1495 Sq.Ft.   |

| Unit No. | Apartment                         | Saleable Area |
|----------|-----------------------------------|---------------|
| G-13     | 4 BHK, 3 TOILETS<br>& POWDER ROOM | 1984 Sq.Ft.   |

| Unit No. | Apartment         | Saleable Area |
|----------|-------------------|---------------|
| 112-1312 | 3 BHK & 2 TOILETS | 1274 Sq.Ft.   |

| Unit No. | Apartment                         | Saleable Area |
|----------|-----------------------------------|---------------|
| 113-1313 | 4 BHK, 3 TOILETS<br>& POWDER ROOM | 2023 Sq.Ft.   |