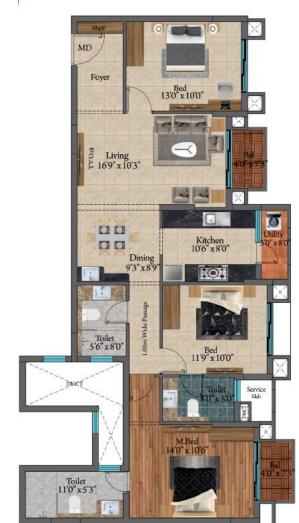

Our persistence to not compromise on the quality of deliverables has made S.I.S an unparalleled brand.

| Unit No. | Apartment                         | Saleable Area |
|----------|-----------------------------------|---------------|
| 101-1301 | 4 BHK, 3 TOILETS<br>& POWDER ROOM | 2001 Sq.Ft.   |

| Unit No. | Apartment         | Saleable Area |
|----------|-------------------|---------------|
| 102-1302 | 3 BHK & 2 TOILETS | 1299 Sq.Ft.   |

|      |    | The state of the s | B    |   |     |
|------|----|--------------------------------------------------------------------------------------------------------------------------------------------------------------------------------------------------------------------------------------------------------------------------------------------------------------------------------------------------------------------------------------------------------------------------------------------------------------------------------------------------------------------------------------------------------------------------------------------------------------------------------------------------------------------------------------------------------------------------------------------------------------------------------------------------------------------------------------------------------------------------------------------------------------------------------------------------------------------------------------------------------------------------------------------------------------------------------------------------------------------------------------------------------------------------------------------------------------------------------------------------------------------------------------------------------------------------------------------------------------------------------------------------------------------------------------------------------------------------------------------------------------------------------------------------------------------------------------------------------------------------------------------------------------------------------------------------------------------------------------------------------------------------------------------------------------------------------------------------------------------------------------------------------------------------------------------------------------------------------------------------------------------------------------------------------------------------------------------------------------------------------|------|---|-----|
| -    | 5- | T. H                                                                                                                                                                                                                                                                                                                                                                                                                                                                                                                                                                                                                                                                                                                                                                                                                                                                                                                                                                                                                                                                                                                                                                                                                                                                                                                                                                                                                                                                                                                                                                                                                                                                                                                                                                                                                                                                                                                                                                                                                                                                                                                           | 27   |   |     |
| di s | i  |                                                                                                                                                                                                                                                                                                                                                                                                                                                                                                                                                                                                                                                                                                                                                                                                                                                                                                                                                                                                                                                                                                                                                                                                                                                                                                                                                                                                                                                                                                                                                                                                                                                                                                                                                                                                                                                                                                                                                                                                                                                                                                                                | 5    |   |     |
| -    | 15 | <b>&gt;&gt;</b>                                                                                                                                                                                                                                                                                                                                                                                                                                                                                                                                                                                                                                                                                                                                                                                                                                                                                                                                                                                                                                                                                                                                                                                                                                                                                                                                                                                                                                                                                                                                                                                                                                                                                                                                                                                                                                                                                                                                                                                                                                                                                                                | - 5  | 5 |     |
|      |    |                                                                                                                                                                                                                                                                                                                                                                                                                                                                                                                                                                                                                                                                                                                                                                                                                                                                                                                                                                                                                                                                                                                                                                                                                                                                                                                                                                                                                                                                                                                                                                                                                                                                                                                                                                                                                                                                                                                                                                                                                                                                                                                                | 3/13 | L | 7   |
|      | 7  |                                                                                                                                                                                                                                                                                                                                                                                                                                                                                                                                                                                                                                                                                                                                                                                                                                                                                                                                                                                                                                                                                                                                                                                                                                                                                                                                                                                                                                                                                                                                                                                                                                                                                                                                                                                                                                                                                                                                                                                                                                                                                                                                | 37   | 7 | - 1 |

| Unit No. | Apartment         | Saleable Area |
|----------|-------------------|---------------|
| 103-1303 | 3 BHK & 3 TOILETS | 1519 Sq.Ft.   |

| Unit No. | Apartment         | Saleable Area |  |
|----------|-------------------|---------------|--|
| 204-1304 | 3 BHK & 3 TOILETS | 1523 Sq.Ft.   |  |

| 105      |           | 1090 Sq.Ft. + 511 Sq.Ft.    |
|----------|-----------|-----------------------------|
| Unit No. | Apartment | Saleable Area + Pvt Terrace |

| Unit No. | Apartment         | Saleable Area |  |
|----------|-------------------|---------------|--|
| 205-1305 | 2 BHK & 2 TOILETS | 1165 Sq.Ft.   |  |

| Unit No. | Apartment         | Saleable Area |
|----------|-------------------|---------------|
| 107-1307 | 3 BHK & 2 TOILETS | 1310 Sq.Ft.   |

| Unit No. | Apartment         | Saleable Area |
|----------|-------------------|---------------|
| 209-1309 | 2 BHK & 2 TOILETS | 1162 Sq.Ft.   |

| Unit No. | Apartment         | Saleable Area + Pvt Terrace |  |
|----------|-------------------|-----------------------------|--|
| 110      | 3 BHK & 3 TOILETS | 1440 Sq.Ft. + 545 Sq.Ft.    |  |

Apartment

106-1306 3 BHK & 3 TOILETS 1544 Sq.Ft.

| Unit No. | Apartment         | Saleable Area |
|----------|-------------------|---------------|
| 108-1308 | 3 BHK & 3 TOILETS | 1544 Sq.Ft.   |

| Unit No. | Apartment         | Saleable Area + Pvt Terrace |
|----------|-------------------|-----------------------------|
| 109      | 2 BHK & 2 TOILETS | 1087 Sq.Ft. + 508 Sq.Ft.    |

| Unit No. | Apartment         | Saleable Area |
|----------|-------------------|---------------|
| 210-1310 | 3 BHK & 3 TOILETS | 1509 Sq.Ft.   |

| Unit No. | Apartment         | Saleable Area |
|----------|-------------------|---------------|
| 111-1311 | 3 BHK & 3 TOILETS | 1495 Sq.Ft.   |

| Unit No. | Apartment                         | Saleable Area |
|----------|-----------------------------------|---------------|
| G-13     | 4 BHK, 3 TOILETS<br>& POWDER ROOM | 1984 Sq.Ft.   |

| Unit No. | Apartment         | Saleable Area |
|----------|-------------------|---------------|
| 112-1312 | 3 BHK & 2 TOILETS | 1274 Sq.Ft.   |

| Unit No. | Apartment                         | Saleable Area |
|----------|-----------------------------------|---------------|
| 113-1313 | 4 BHK, 3 TOILETS<br>& POWDER ROOM | 2023 Sq.Ft.   |