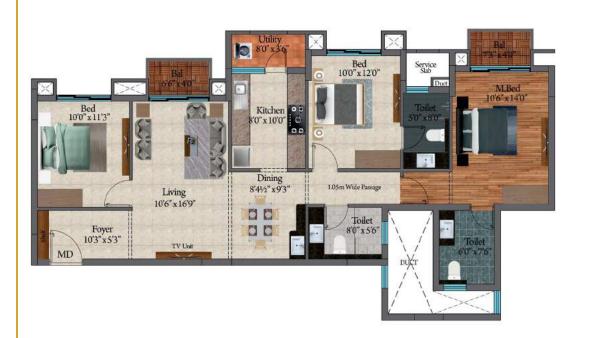

Our persistence to not compromise on the quality of deliverables has made S.I.S an unparalleled brand.

| Unit No. | Apartment                         | Saleable Area |
|----------|-----------------------------------|---------------|
| 101-1301 | 4 BHK, 3 TOILETS<br>& POWDER ROOM | 2001 Sq.Ft.   |

| Unit No. | Apartment         | Saleable Area |
|----------|-------------------|---------------|
| 102-1302 | 3 BHK & 2 TOILETS | 1299 Sq.Ft.   |

|      |    | The state of the s | B    |   |     |
|------|----|--------------------------------------------------------------------------------------------------------------------------------------------------------------------------------------------------------------------------------------------------------------------------------------------------------------------------------------------------------------------------------------------------------------------------------------------------------------------------------------------------------------------------------------------------------------------------------------------------------------------------------------------------------------------------------------------------------------------------------------------------------------------------------------------------------------------------------------------------------------------------------------------------------------------------------------------------------------------------------------------------------------------------------------------------------------------------------------------------------------------------------------------------------------------------------------------------------------------------------------------------------------------------------------------------------------------------------------------------------------------------------------------------------------------------------------------------------------------------------------------------------------------------------------------------------------------------------------------------------------------------------------------------------------------------------------------------------------------------------------------------------------------------------------------------------------------------------------------------------------------------------------------------------------------------------------------------------------------------------------------------------------------------------------------------------------------------------------------------------------------------------|------|---|-----|
| -    | 5- | T. H                                                                                                                                                                                                                                                                                                                                                                                                                                                                                                                                                                                                                                                                                                                                                                                                                                                                                                                                                                                                                                                                                                                                                                                                                                                                                                                                                                                                                                                                                                                                                                                                                                                                                                                                                                                                                                                                                                                                                                                                                                                                                                                           | 27   |   |     |
| di s | i  |                                                                                                                                                                                                                                                                                                                                                                                                                                                                                                                                                                                                                                                                                                                                                                                                                                                                                                                                                                                                                                                                                                                                                                                                                                                                                                                                                                                                                                                                                                                                                                                                                                                                                                                                                                                                                                                                                                                                                                                                                                                                                                                                | 5    |   |     |
| -    | 15 | <b>&gt;&gt;</b>                                                                                                                                                                                                                                                                                                                                                                                                                                                                                                                                                                                                                                                                                                                                                                                                                                                                                                                                                                                                                                                                                                                                                                                                                                                                                                                                                                                                                                                                                                                                                                                                                                                                                                                                                                                                                                                                                                                                                                                                                                                                                                                | - 5  | 5 |     |
|      |    |                                                                                                                                                                                                                                                                                                                                                                                                                                                                                                                                                                                                                                                                                                                                                                                                                                                                                                                                                                                                                                                                                                                                                                                                                                                                                                                                                                                                                                                                                                                                                                                                                                                                                                                                                                                                                                                                                                                                                                                                                                                                                                                                | 3/13 | L | 7   |
|      | 7  |                                                                                                                                                                                                                                                                                                                                                                                                                                                                                                                                                                                                                                                                                                                                                                                                                                                                                                                                                                                                                                                                                                                                                                                                                                                                                                                                                                                                                                                                                                                                                                                                                                                                                                                                                                                                                                                                                                                                                                                                                                                                                                                                | 37   | 7 | - 1 |

| Unit No. | Apartment         | Saleable Area |
|----------|-------------------|---------------|
| 103-1303 | 3 BHK & 3 TOILETS | 1519 Sq.Ft.   |

| Unit No. | Apartment         | Saleable Area |  |
|----------|-------------------|---------------|--|
| 204-1304 | 3 BHK & 3 TOILETS | 1523 Sq.Ft.   |  |

| 105      |           | 1090 Sq.Ft. + 511 Sq.Ft.    |
|----------|-----------|-----------------------------|
| Unit No. | Apartment | Saleable Area + Pvt Terrace |

| Unit No. | Apartment         | Saleable Area |  |
|----------|-------------------|---------------|--|
| 205-1305 | 2 BHK & 2 TOILETS | 1165 Sq.Ft.   |  |

| Unit No. | Apartment         | Saleable Area |
|----------|-------------------|---------------|
| 107-1307 | 3 BHK & 2 TOILETS | 1310 Sq.Ft.   |

| Unit No. | Apartment         | Saleable Area |
|----------|-------------------|---------------|
| 209-1309 | 2 BHK & 2 TOILETS | 1162 Sq.Ft.   |

| Unit No. | Apartment         | Saleable Area + Pvt Terrace |  |
|----------|-------------------|-----------------------------|--|
| 110      | 3 BHK & 3 TOILETS | 1440 Sq.Ft. + 545 Sq.Ft.    |  |

Apartment

106-1306 3 BHK & 3 TOILETS 1544 Sq.Ft.

| Unit No. | Apartment         | Saleable Area |
|----------|-------------------|---------------|
| 108-1308 | 3 BHK & 3 TOILETS | 1544 Sq.Ft.   |

| Unit No. | Apartment         | Saleable Area + Pvt Terrace |
|----------|-------------------|-----------------------------|
| 109      | 2 BHK & 2 TOILETS | 1087 Sq.Ft. + 508 Sq.Ft.    |

| Unit No. | Apartment         | Saleable Area |
|----------|-------------------|---------------|
| 210-1310 | 3 BHK & 3 TOILETS | 1509 Sq.Ft.   |

| Unit No. | Apartment         | Saleable Area |
|----------|-------------------|---------------|
| 111-1311 | 3 BHK & 3 TOILETS | 1495 Sq.Ft.   |

| Unit No. | Apartment                         | Saleable Area |
|----------|-----------------------------------|---------------|
| G-13     | 4 BHK, 3 TOILETS<br>& POWDER ROOM | 1984 Sq.Ft.   |

| Unit No. | Apartment         | Saleable Area |
|----------|-------------------|---------------|
| 112-1312 | 3 BHK & 2 TOILETS | 1274 Sq.Ft.   |

| Unit No. | Apartment                         | Saleable Area |
|----------|-----------------------------------|---------------|
| 113-1313 | 4 BHK, 3 TOILETS<br>& POWDER ROOM | 2023 Sq.Ft.   |