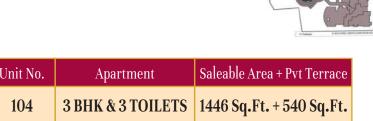

| 105      |           | 1090 Sq.Ft. + 511 Sq.Ft.    |
|----------|-----------|-----------------------------|
| Unit No. | Apartment | Saleable Area + Pvt Terrace |

| Unit No. | Apartment         | Saleable Area |  |
|----------|-------------------|---------------|--|
| 205-1305 | 2 BHK & 2 TOILETS | 1165 Sq.Ft.   |  |