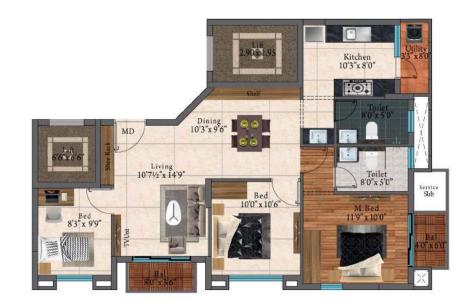

| Unit No. | Apartment         | Saleable Area |
|----------|-------------------|---------------|
| 107-1307 | 3 BHK & 2 TOILETS | 1310 Sq.Ft.   |

| Unit No. | Apartment         | Saleable Area |
|----------|-------------------|---------------|
| 209-1309 | 2 BHK & 2 TOILETS | 1162 Sq.Ft.   |