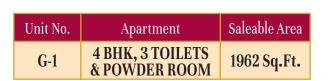

| Unit No. | Apartment                         | Saleable Area |
|----------|-----------------------------------|---------------|
| G-13     | 4 BHK, 3 TOILETS<br>& POWDER ROOM | 1984 Sq.Ft.   |

| Unit No. | Apartment         | Saleable Area |
|----------|-------------------|---------------|
| 112-1312 | 3 BHK & 2 TOILETS | 1274 Sq.Ft.   |