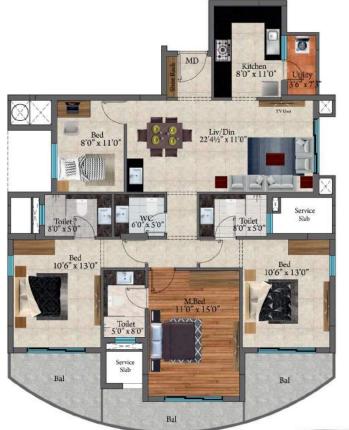

Our persistence to not compromise on the quality of deliverables has made S.I.S an unparalleled brand.

| Unit No. | Apartment                         | Saleable Area |
|----------|-----------------------------------|---------------|
| 101-1301 | 4 BHK, 3 TOILETS<br>& POWDER ROOM | 2001 Sq.Ft.   |

| Unit No. | Apartment         | Saleable Area |
|----------|-------------------|---------------|
| 102-1302 | 3 BHK & 2 TOILETS | 1299 Sq.Ft.   |

|      |    | The state of the s | B    |   |     |
|------|----|--------------------------------------------------------------------------------------------------------------------------------------------------------------------------------------------------------------------------------------------------------------------------------------------------------------------------------------------------------------------------------------------------------------------------------------------------------------------------------------------------------------------------------------------------------------------------------------------------------------------------------------------------------------------------------------------------------------------------------------------------------------------------------------------------------------------------------------------------------------------------------------------------------------------------------------------------------------------------------------------------------------------------------------------------------------------------------------------------------------------------------------------------------------------------------------------------------------------------------------------------------------------------------------------------------------------------------------------------------------------------------------------------------------------------------------------------------------------------------------------------------------------------------------------------------------------------------------------------------------------------------------------------------------------------------------------------------------------------------------------------------------------------------------------------------------------------------------------------------------------------------------------------------------------------------------------------------------------------------------------------------------------------------------------------------------------------------------------------------------------------------|------|---|-----|
| -    | 5- | T. H                                                                                                                                                                                                                                                                                                                                                                                                                                                                                                                                                                                                                                                                                                                                                                                                                                                                                                                                                                                                                                                                                                                                                                                                                                                                                                                                                                                                                                                                                                                                                                                                                                                                                                                                                                                                                                                                                                                                                                                                                                                                                                                           | 27   |   |     |
| di s | i  |                                                                                                                                                                                                                                                                                                                                                                                                                                                                                                                                                                                                                                                                                                                                                                                                                                                                                                                                                                                                                                                                                                                                                                                                                                                                                                                                                                                                                                                                                                                                                                                                                                                                                                                                                                                                                                                                                                                                                                                                                                                                                                                                | 5    |   |     |
| -    | 15 | <b>&gt;&gt;</b>                                                                                                                                                                                                                                                                                                                                                                                                                                                                                                                                                                                                                                                                                                                                                                                                                                                                                                                                                                                                                                                                                                                                                                                                                                                                                                                                                                                                                                                                                                                                                                                                                                                                                                                                                                                                                                                                                                                                                                                                                                                                                                                | - 5  | 5 |     |
|      |    |                                                                                                                                                                                                                                                                                                                                                                                                                                                                                                                                                                                                                                                                                                                                                                                                                                                                                                                                                                                                                                                                                                                                                                                                                                                                                                                                                                                                                                                                                                                                                                                                                                                                                                                                                                                                                                                                                                                                                                                                                                                                                                                                | 3/13 | L | 7   |
|      | 7  |                                                                                                                                                                                                                                                                                                                                                                                                                                                                                                                                                                                                                                                                                                                                                                                                                                                                                                                                                                                                                                                                                                                                                                                                                                                                                                                                                                                                                                                                                                                                                                                                                                                                                                                                                                                                                                                                                                                                                                                                                                                                                                                                | 37   | 7 | - 1 |

| Unit No. | Apartment         | Saleable Area |
|----------|-------------------|---------------|
| 103-1303 | 3 BHK & 3 TOILETS | 1519 Sq.Ft.   |

| Unit No. | Apartment         | Saleable Area |  |
|----------|-------------------|---------------|--|
| 204-1304 | 3 BHK & 3 TOILETS | 1523 Sq.Ft.   |  |

| 105      |           | 1090 Sq.Ft. + 511 Sq.Ft.    |
|----------|-----------|-----------------------------|
| Unit No. | Apartment | Saleable Area + Pvt Terrace |

| Unit No. | Apartment         | Saleable Area |  |
|----------|-------------------|---------------|--|
| 205-1305 | 2 BHK & 2 TOILETS | 1165 Sq.Ft.   |  |

| Unit No. | Apartment         | Saleable Area |
|----------|-------------------|---------------|
| 107-1307 | 3 BHK & 2 TOILETS | 1310 Sq.Ft.   |

| Unit No. | Apartment         | Saleable Area |
|----------|-------------------|---------------|
| 209-1309 | 2 BHK & 2 TOILETS | 1162 Sq.Ft.   |

| Unit No. | Apartment         | Saleable Area + Pvt Terrace |  |
|----------|-------------------|-----------------------------|--|
| 110      | 3 BHK & 3 TOILETS | 1440 Sq.Ft. + 545 Sq.Ft.    |  |

Apartment

106-1306 3 BHK & 3 TOILETS 1544 Sq.Ft.

| Unit No. | Apartment         | Saleable Area |
|----------|-------------------|---------------|
| 108-1308 | 3 BHK & 3 TOILETS | 1544 Sq.Ft.   |

| Unit No. | Apartment         | Saleable Area + Pvt Terrace |
|----------|-------------------|-----------------------------|
| 109      | 2 BHK & 2 TOILETS | 1087 Sq.Ft. + 508 Sq.Ft.    |

| Unit No. | Apartment         | Saleable Area |
|----------|-------------------|---------------|
| 210-1310 | 3 BHK & 3 TOILETS | 1509 Sq.Ft.   |

| Unit No. | Apartment         | Saleable Area |
|----------|-------------------|---------------|
| 111-1311 | 3 BHK & 3 TOILETS | 1495 Sq.Ft.   |

| Unit No. | Apartment                         | Saleable Area |
|----------|-----------------------------------|---------------|
| G-13     | 4 BHK, 3 TOILETS<br>& POWDER ROOM | 1984 Sq.Ft.   |

| Unit No. | Apartment         | Saleable Area |
|----------|-------------------|---------------|
| 112-1312 | 3 BHK & 2 TOILETS | 1274 Sq.Ft.   |

| Unit No. | Apartment                         | Saleable Area |
|----------|-----------------------------------|---------------|
| 113-1313 | 4 BHK, 3 TOILETS<br>& POWDER ROOM | 2023 Sq.Ft.   |