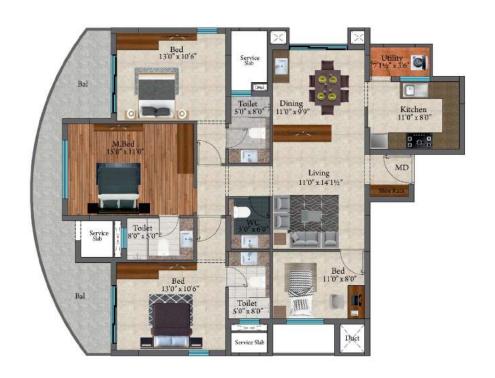

106-1306 3 BHK & 3 TOILETS 1544 Sq.Ft.

| Unit No. | Apartment         | Saleable Area |
|----------|-------------------|---------------|
| 108-1308 | 3 BHK & 3 TOILETS | 1544 Sq.Ft.   |

| Unit No. | Apartment         | Saleable Area + Pvt Terrace |
|----------|-------------------|-----------------------------|
| 109      | 2 BHK & 2 TOILETS | 1087 Sq.Ft. + 508 Sq.Ft.    |