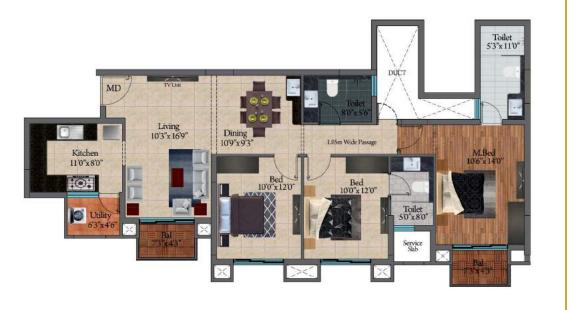

Our persistence to not compromise on the quality of deliverables has made S.I.S an unparalleled brand.

| Unit No. | Apartment                         | Saleable Area |
|----------|-----------------------------------|---------------|
| 101-1301 | 4 BHK, 3 TOILETS<br>& POWDER ROOM | 2001 Sq.Ft.   |

| Unit No. | Apartment         | Saleable Area |
|----------|-------------------|---------------|
| 102-1302 | 3 BHK & 2 TOILETS | 1299 Sq.Ft.   |

|      |    | The state of the s | B    |   |     |
|------|----|--------------------------------------------------------------------------------------------------------------------------------------------------------------------------------------------------------------------------------------------------------------------------------------------------------------------------------------------------------------------------------------------------------------------------------------------------------------------------------------------------------------------------------------------------------------------------------------------------------------------------------------------------------------------------------------------------------------------------------------------------------------------------------------------------------------------------------------------------------------------------------------------------------------------------------------------------------------------------------------------------------------------------------------------------------------------------------------------------------------------------------------------------------------------------------------------------------------------------------------------------------------------------------------------------------------------------------------------------------------------------------------------------------------------------------------------------------------------------------------------------------------------------------------------------------------------------------------------------------------------------------------------------------------------------------------------------------------------------------------------------------------------------------------------------------------------------------------------------------------------------------------------------------------------------------------------------------------------------------------------------------------------------------------------------------------------------------------------------------------------------------|------|---|-----|
| -    | 5- | T. H                                                                                                                                                                                                                                                                                                                                                                                                                                                                                                                                                                                                                                                                                                                                                                                                                                                                                                                                                                                                                                                                                                                                                                                                                                                                                                                                                                                                                                                                                                                                                                                                                                                                                                                                                                                                                                                                                                                                                                                                                                                                                                                           | 27   |   |     |
| di s | i  |                                                                                                                                                                                                                                                                                                                                                                                                                                                                                                                                                                                                                                                                                                                                                                                                                                                                                                                                                                                                                                                                                                                                                                                                                                                                                                                                                                                                                                                                                                                                                                                                                                                                                                                                                                                                                                                                                                                                                                                                                                                                                                                                | 5    |   |     |
| -    | 15 | <b>&gt;&gt;</b>                                                                                                                                                                                                                                                                                                                                                                                                                                                                                                                                                                                                                                                                                                                                                                                                                                                                                                                                                                                                                                                                                                                                                                                                                                                                                                                                                                                                                                                                                                                                                                                                                                                                                                                                                                                                                                                                                                                                                                                                                                                                                                                | - 5  | 5 |     |
|      |    |                                                                                                                                                                                                                                                                                                                                                                                                                                                                                                                                                                                                                                                                                                                                                                                                                                                                                                                                                                                                                                                                                                                                                                                                                                                                                                                                                                                                                                                                                                                                                                                                                                                                                                                                                                                                                                                                                                                                                                                                                                                                                                                                | 3/13 | L | 7   |
|      | 7  |                                                                                                                                                                                                                                                                                                                                                                                                                                                                                                                                                                                                                                                                                                                                                                                                                                                                                                                                                                                                                                                                                                                                                                                                                                                                                                                                                                                                                                                                                                                                                                                                                                                                                                                                                                                                                                                                                                                                                                                                                                                                                                                                | 37   | 7 | - 1 |

| Unit No. | Apartment         | Saleable Area |
|----------|-------------------|---------------|
| 103-1303 | 3 BHK & 3 TOILETS | 1519 Sq.Ft.   |

| Unit No. | Apartment         | Saleable Area |  |
|----------|-------------------|---------------|--|
| 204-1304 | 3 BHK & 3 TOILETS | 1523 Sq.Ft.   |  |

| 105      |           | 1090 Sq.Ft. + 511 Sq.Ft.    |
|----------|-----------|-----------------------------|
| Unit No. | Apartment | Saleable Area + Pvt Terrace |

| Unit No. | Apartment         | Saleable Area |  |
|----------|-------------------|---------------|--|
| 205-1305 | 2 BHK & 2 TOILETS | 1165 Sq.Ft.   |  |

| Unit No. | Apartment         | Saleable Area |
|----------|-------------------|---------------|
| 107-1307 | 3 BHK & 2 TOILETS | 1310 Sq.Ft.   |

| Unit No. | Apartment         | Saleable Area |
|----------|-------------------|---------------|
| 209-1309 | 2 BHK & 2 TOILETS | 1162 Sq.Ft.   |

| Unit No. | Apartment         | Saleable Area + Pvt Terrace |  |
|----------|-------------------|-----------------------------|--|
| 110      | 3 BHK & 3 TOILETS | 1440 Sq.Ft. + 545 Sq.Ft.    |  |

Apartment

106-1306 3 BHK & 3 TOILETS 1544 Sq.Ft.

| Unit No. | Apartment         | Saleable Area |
|----------|-------------------|---------------|
| 108-1308 | 3 BHK & 3 TOILETS | 1544 Sq.Ft.   |

| Unit No. | Apartment         | Saleable Area + Pvt Terrace |
|----------|-------------------|-----------------------------|
| 109      | 2 BHK & 2 TOILETS | 1087 Sq.Ft. + 508 Sq.Ft.    |

| Unit No. | Apartment         | Saleable Area |
|----------|-------------------|---------------|
| 210-1310 | 3 BHK & 3 TOILETS | 1509 Sq.Ft.   |

| Unit No. | Apartment         | Saleable Area |
|----------|-------------------|---------------|
| 111-1311 | 3 BHK & 3 TOILETS | 1495 Sq.Ft.   |

| Unit No. | Apartment                         | Saleable Area |
|----------|-----------------------------------|---------------|
| G-13     | 4 BHK, 3 TOILETS<br>& POWDER ROOM | 1984 Sq.Ft.   |

| Unit No. | Apartment         | Saleable Area |
|----------|-------------------|---------------|
| 112-1312 | 3 BHK & 2 TOILETS | 1274 Sq.Ft.   |

| Unit No. | Apartment                         | Saleable Area |
|----------|-----------------------------------|---------------|
| 113-1313 | 4 BHK, 3 TOILETS<br>& POWDER ROOM | 2023 Sq.Ft.   |