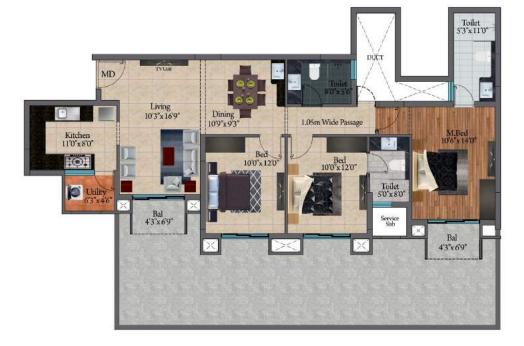

Our persistence to not compromise on the quality of deliverables has made S.I.S an unparalleled brand.

| Unit No. | Apartment                         | Saleable Area |
|----------|-----------------------------------|---------------|
| 101-1301 | 4 BHK, 3 TOILETS<br>& POWDER ROOM | 2001 Sq.Ft.   |

| Unit No. | Apartment         | Saleable Area |
|----------|-------------------|---------------|
| 102-1302 | 3 BHK & 2 TOILETS | 1299 Sq.Ft.   |

|      |    | The state of the s | B    |   |     |
|------|----|--------------------------------------------------------------------------------------------------------------------------------------------------------------------------------------------------------------------------------------------------------------------------------------------------------------------------------------------------------------------------------------------------------------------------------------------------------------------------------------------------------------------------------------------------------------------------------------------------------------------------------------------------------------------------------------------------------------------------------------------------------------------------------------------------------------------------------------------------------------------------------------------------------------------------------------------------------------------------------------------------------------------------------------------------------------------------------------------------------------------------------------------------------------------------------------------------------------------------------------------------------------------------------------------------------------------------------------------------------------------------------------------------------------------------------------------------------------------------------------------------------------------------------------------------------------------------------------------------------------------------------------------------------------------------------------------------------------------------------------------------------------------------------------------------------------------------------------------------------------------------------------------------------------------------------------------------------------------------------------------------------------------------------------------------------------------------------------------------------------------------------|------|---|-----|
| -    | 5- | T. H                                                                                                                                                                                                                                                                                                                                                                                                                                                                                                                                                                                                                                                                                                                                                                                                                                                                                                                                                                                                                                                                                                                                                                                                                                                                                                                                                                                                                                                                                                                                                                                                                                                                                                                                                                                                                                                                                                                                                                                                                                                                                                                           | 27   |   |     |
| di s | i  |                                                                                                                                                                                                                                                                                                                                                                                                                                                                                                                                                                                                                                                                                                                                                                                                                                                                                                                                                                                                                                                                                                                                                                                                                                                                                                                                                                                                                                                                                                                                                                                                                                                                                                                                                                                                                                                                                                                                                                                                                                                                                                                                | 5    |   |     |
| -    | 15 | <b>&gt;&gt;</b>                                                                                                                                                                                                                                                                                                                                                                                                                                                                                                                                                                                                                                                                                                                                                                                                                                                                                                                                                                                                                                                                                                                                                                                                                                                                                                                                                                                                                                                                                                                                                                                                                                                                                                                                                                                                                                                                                                                                                                                                                                                                                                                | - 5  | 5 |     |
|      |    |                                                                                                                                                                                                                                                                                                                                                                                                                                                                                                                                                                                                                                                                                                                                                                                                                                                                                                                                                                                                                                                                                                                                                                                                                                                                                                                                                                                                                                                                                                                                                                                                                                                                                                                                                                                                                                                                                                                                                                                                                                                                                                                                | 3/13 | L | 7   |
|      | 7  |                                                                                                                                                                                                                                                                                                                                                                                                                                                                                                                                                                                                                                                                                                                                                                                                                                                                                                                                                                                                                                                                                                                                                                                                                                                                                                                                                                                                                                                                                                                                                                                                                                                                                                                                                                                                                                                                                                                                                                                                                                                                                                                                | 37   | 7 | - 1 |

| Unit No. | Apartment         | Saleable Area |
|----------|-------------------|---------------|
| 103-1303 | 3 BHK & 3 TOILETS | 1519 Sq.Ft.   |

| Unit No. | Apartment         | Saleable Area |  |
|----------|-------------------|---------------|--|
| 204-1304 | 3 BHK & 3 TOILETS | 1523 Sq.Ft.   |  |

| 105      |           | 1090 Sq.Ft. + 511 Sq.Ft.    |
|----------|-----------|-----------------------------|
| Unit No. | Apartment | Saleable Area + Pvt Terrace |

| Unit No. | Apartment         | Saleable Area |  |
|----------|-------------------|---------------|--|
| 205-1305 | 2 BHK & 2 TOILETS | 1165 Sq.Ft.   |  |

| Unit No. | Apartment         | Saleable Area |
|----------|-------------------|---------------|
| 107-1307 | 3 BHK & 2 TOILETS | 1310 Sq.Ft.   |

| Unit No. | Apartment         | Saleable Area |
|----------|-------------------|---------------|
| 209-1309 | 2 BHK & 2 TOILETS | 1162 Sq.Ft.   |

| Unit No. | Apartment         | Saleable Area + Pvt Terrace |  |
|----------|-------------------|-----------------------------|--|
| 110      | 3 BHK & 3 TOILETS | 1440 Sq.Ft. + 545 Sq.Ft.    |  |

Apartment

106-1306 3 BHK & 3 TOILETS 1544 Sq.Ft.

| Unit No. | Apartment         | Saleable Area |
|----------|-------------------|---------------|
| 108-1308 | 3 BHK & 3 TOILETS | 1544 Sq.Ft.   |

| Unit No. | Apartment         | Saleable Area + Pvt Terrace |
|----------|-------------------|-----------------------------|
| 109      | 2 BHK & 2 TOILETS | 1087 Sq.Ft. + 508 Sq.Ft.    |

| Unit No. | Apartment         | Saleable Area |
|----------|-------------------|---------------|
| 210-1310 | 3 BHK & 3 TOILETS | 1509 Sq.Ft.   |

| Unit No. | Apartment         | Saleable Area |
|----------|-------------------|---------------|
| 111-1311 | 3 BHK & 3 TOILETS | 1495 Sq.Ft.   |

| Unit No. | Apartment                         | Saleable Area |
|----------|-----------------------------------|---------------|
| G-13     | 4 BHK, 3 TOILETS<br>& POWDER ROOM | 1984 Sq.Ft.   |

| Unit No. | Apartment         | Saleable Area |
|----------|-------------------|---------------|
| 112-1312 | 3 BHK & 2 TOILETS | 1274 Sq.Ft.   |

| Unit No. | Apartment                         | Saleable Area |
|----------|-----------------------------------|---------------|
| 113-1313 | 4 BHK, 3 TOILETS<br>& POWDER ROOM | 2023 Sq.Ft.   |