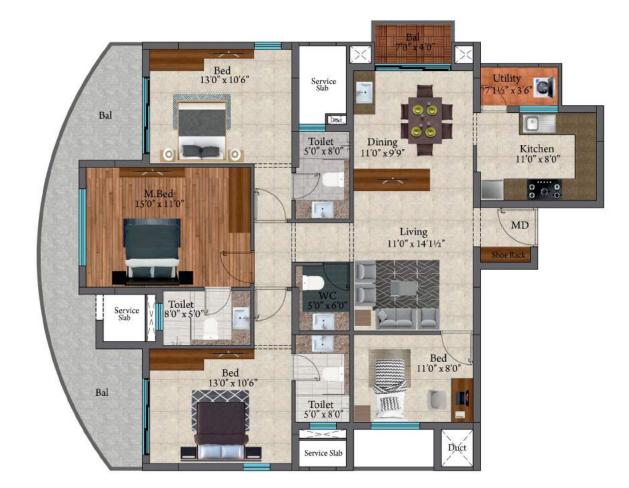

"S.I.S FLORENCE" is spread across 1.73 acres and stands on a majestic tower with three interconnected cores comprising 171 well-sculpted luxury apartments with 2 BHK, 3 BHK & 4 BHK configurations. The ground floor is dedicated to 2 Apart-Villas with a 14 feet ceiling height, followed by 13 floors.

Our persistence to not compromise on the quality of deliverables has made S.I.S an unparalleled brand.

| Unit No. | Apartment                         | Saleable Area |
|----------|-----------------------------------|---------------|
| 101-1301 | 4 BHK, 3 TOILETS<br>& POWDER ROOM | 2001 Sq.Ft.   |

| Unit No. | Apartment         | Saleable Area |
|----------|-------------------|---------------|
| 102-1302 | 3 BHK & 2 TOILETS | 1299 Sq.Ft.   |

|      |    | The state of the s | B    |   |     |
|------|----|--------------------------------------------------------------------------------------------------------------------------------------------------------------------------------------------------------------------------------------------------------------------------------------------------------------------------------------------------------------------------------------------------------------------------------------------------------------------------------------------------------------------------------------------------------------------------------------------------------------------------------------------------------------------------------------------------------------------------------------------------------------------------------------------------------------------------------------------------------------------------------------------------------------------------------------------------------------------------------------------------------------------------------------------------------------------------------------------------------------------------------------------------------------------------------------------------------------------------------------------------------------------------------------------------------------------------------------------------------------------------------------------------------------------------------------------------------------------------------------------------------------------------------------------------------------------------------------------------------------------------------------------------------------------------------------------------------------------------------------------------------------------------------------------------------------------------------------------------------------------------------------------------------------------------------------------------------------------------------------------------------------------------------------------------------------------------------------------------------------------------------|------|---|-----|
| -    | 5- | T. H                                                                                                                                                                                                                                                                                                                                                                                                                                                                                                                                                                                                                                                                                                                                                                                                                                                                                                                                                                                                                                                                                                                                                                                                                                                                                                                                                                                                                                                                                                                                                                                                                                                                                                                                                                                                                                                                                                                                                                                                                                                                                                                           | 27   |   |     |
| di s | i  |                                                                                                                                                                                                                                                                                                                                                                                                                                                                                                                                                                                                                                                                                                                                                                                                                                                                                                                                                                                                                                                                                                                                                                                                                                                                                                                                                                                                                                                                                                                                                                                                                                                                                                                                                                                                                                                                                                                                                                                                                                                                                                                                | 5    |   |     |
| -    | 15 | <b>&gt;&gt;</b>                                                                                                                                                                                                                                                                                                                                                                                                                                                                                                                                                                                                                                                                                                                                                                                                                                                                                                                                                                                                                                                                                                                                                                                                                                                                                                                                                                                                                                                                                                                                                                                                                                                                                                                                                                                                                                                                                                                                                                                                                                                                                                                | - 5  | 5 |     |
|      |    |                                                                                                                                                                                                                                                                                                                                                                                                                                                                                                                                                                                                                                                                                                                                                                                                                                                                                                                                                                                                                                                                                                                                                                                                                                                                                                                                                                                                                                                                                                                                                                                                                                                                                                                                                                                                                                                                                                                                                                                                                                                                                                                                | 3/13 | L | 7   |
|      | 7  |                                                                                                                                                                                                                                                                                                                                                                                                                                                                                                                                                                                                                                                                                                                                                                                                                                                                                                                                                                                                                                                                                                                                                                                                                                                                                                                                                                                                                                                                                                                                                                                                                                                                                                                                                                                                                                                                                                                                                                                                                                                                                                                                | 37   | 7 | - 1 |

| Unit No. | Apartment         | Saleable Area |
|----------|-------------------|---------------|
| 103-1303 | 3 BHK & 3 TOILETS | 1519 Sq.Ft.   |

| Unit No. | Apartment         | Saleable Area |  |
|----------|-------------------|---------------|--|
| 204-1304 | 3 BHK & 3 TOILETS | 1523 Sq.Ft.   |  |

| 105      |           | 1090 Sq.Ft. + 511 Sq.Ft.    |
|----------|-----------|-----------------------------|
| Unit No. | Apartment | Saleable Area + Pvt Terrace |

| Unit No. | Apartment         | Saleable Area |  |
|----------|-------------------|---------------|--|
| 205-1305 | 2 BHK & 2 TOILETS | 1165 Sq.Ft.   |  |

| Unit No. | Apartment         | Saleable Area |
|----------|-------------------|---------------|
| 107-1307 | 3 BHK & 2 TOILETS | 1310 Sq.Ft.   |

| Unit No. | Apartment         | Saleable Area |
|----------|-------------------|---------------|
| 209-1309 | 2 BHK & 2 TOILETS | 1162 Sq.Ft.   |

| Unit No. | Apartment         | Saleable Area + Pvt Terrace |  |
|----------|-------------------|-----------------------------|--|
| 110      | 3 BHK & 3 TOILETS | 1440 Sq.Ft. + 545 Sq.Ft.    |  |

Apartment

106-1306 3 BHK & 3 TOILETS 1544 Sq.Ft.

| Unit No. | Apartment         | Saleable Area |
|----------|-------------------|---------------|
| 108-1308 | 3 BHK & 3 TOILETS | 1544 Sq.Ft.   |

| Unit No. | Apartment         | Saleable Area + Pvt Terrace |
|----------|-------------------|-----------------------------|
| 109      | 2 BHK & 2 TOILETS | 1087 Sq.Ft. + 508 Sq.Ft.    |

| Unit No. | Apartment         | Saleable Area |
|----------|-------------------|---------------|
| 210-1310 | 3 BHK & 3 TOILETS | 1509 Sq.Ft.   |

| Unit No. | Apartment         | Saleable Area |
|----------|-------------------|---------------|
| 111-1311 | 3 BHK & 3 TOILETS | 1495 Sq.Ft.   |

| Unit No. | Apartment                         | Saleable Area |
|----------|-----------------------------------|---------------|
| G-13     | 4 BHK, 3 TOILETS<br>& POWDER ROOM | 1984 Sq.Ft.   |

| Unit No. | Apartment         | Saleable Area |
|----------|-------------------|---------------|
| 112-1312 | 3 BHK & 2 TOILETS | 1274 Sq.Ft.   |

| Unit No. | Apartment                         | Saleable Area |
|----------|-----------------------------------|---------------|
| 113-1313 | 4 BHK, 3 TOILETS<br>& POWDER ROOM | 2023 Sq.Ft.   |