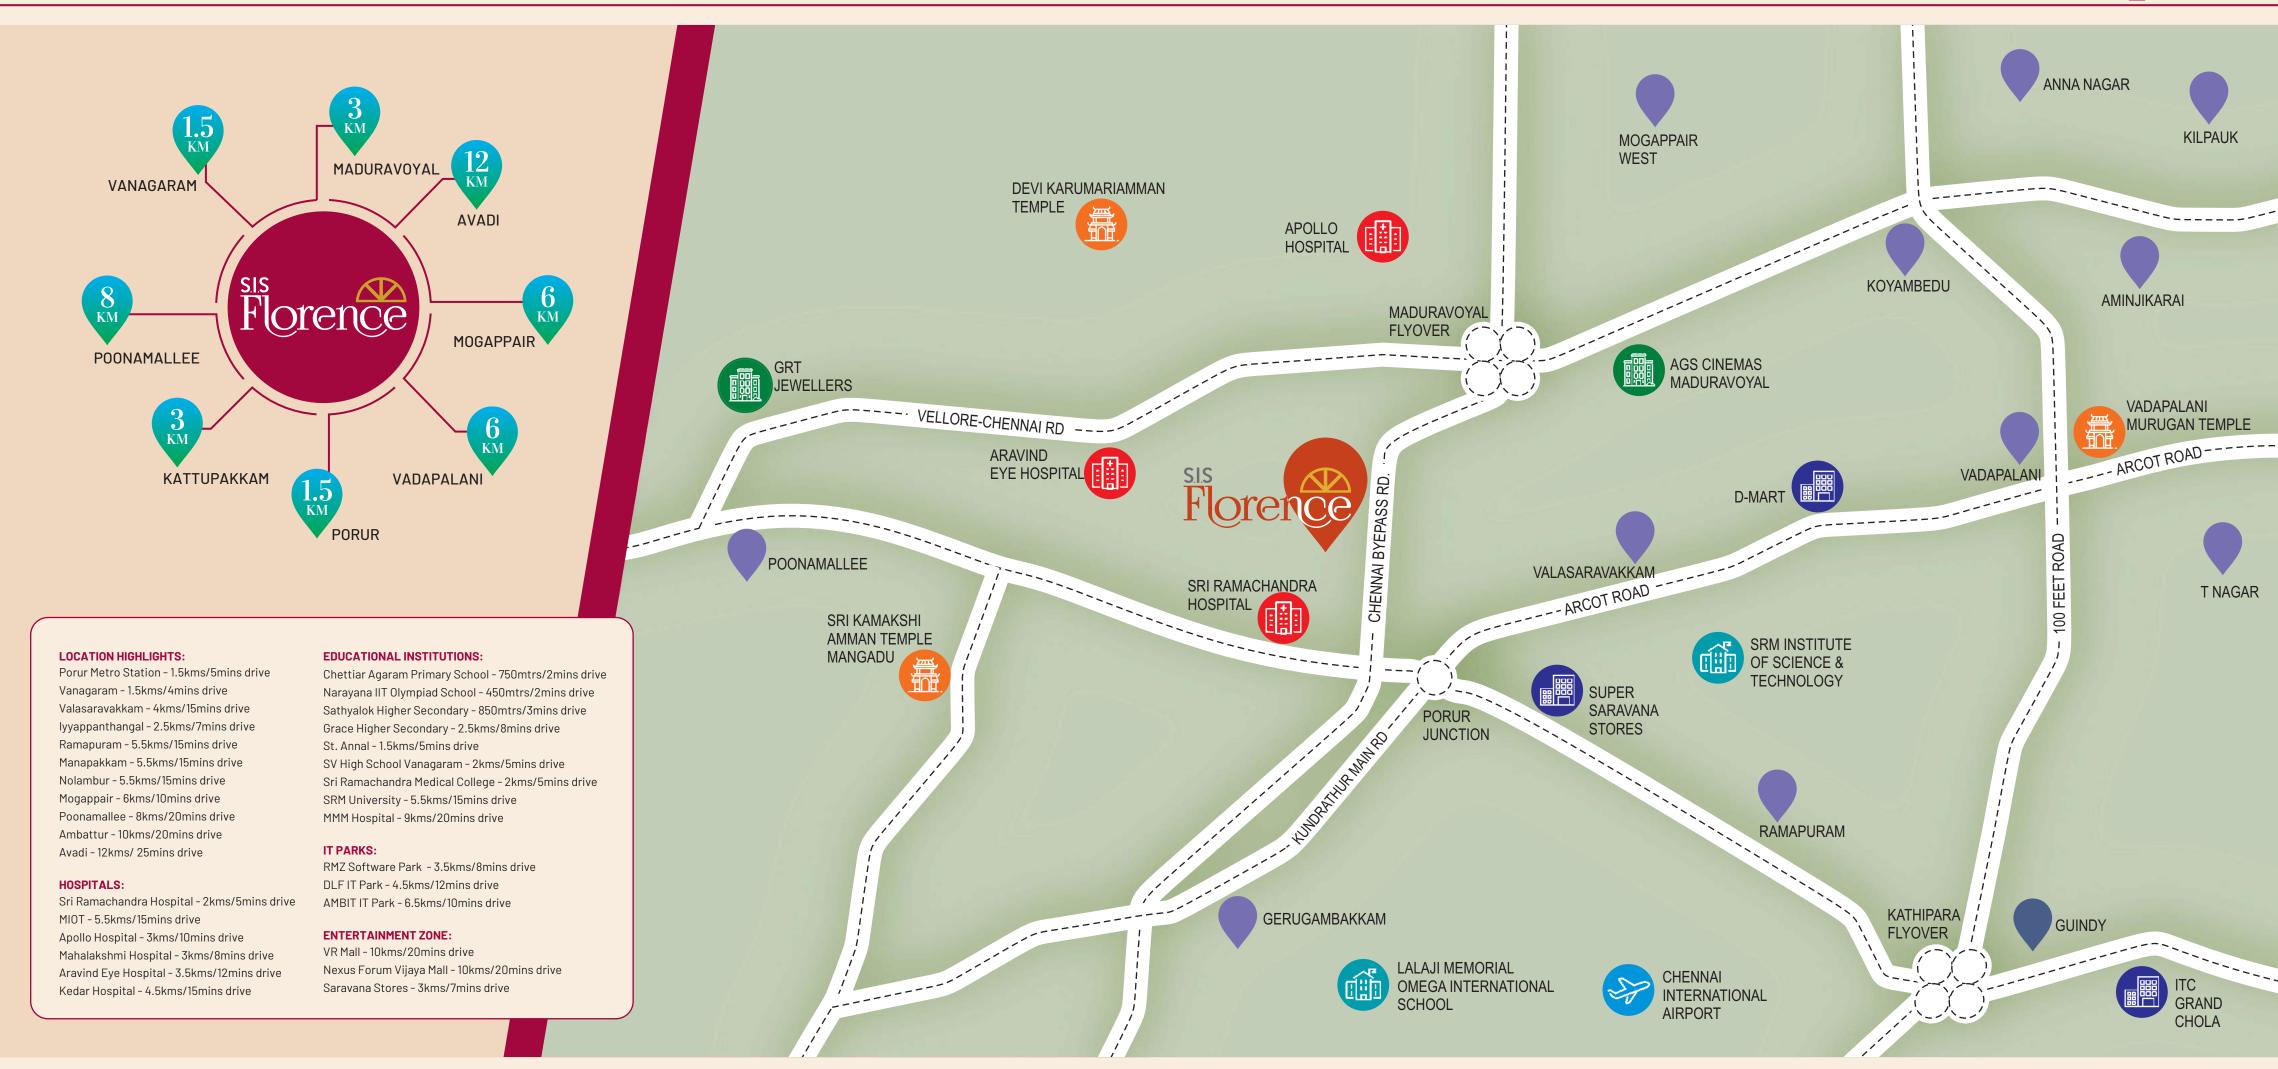

# **Location Proximities**

# **Location Map**

#### S.I.S Florence Site Address:

Gandhi Nagar, Porur, Chennai, Tamil Nadu 600095

RERA Number: TN/O2/Building/O369/2022 Approval Number: C/PP/HRB/18(A to G)/2022