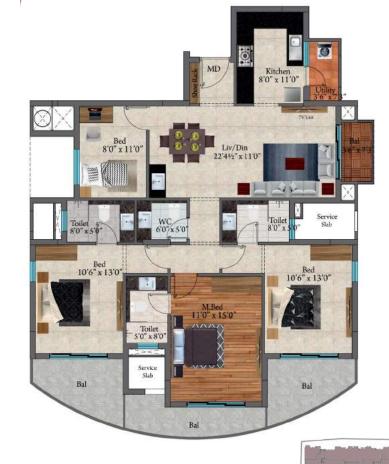

"S.I.S FLORENCE" is spread across 1.73 acres and stands on a majestic tower with three interconnected cores comprising 171 well-sculpted luxury apartments with 2 BHK, 3 BHK & 4 BHK configurations. The ground floor is dedicated to 2 Apart-Villas with a 14 feet ceiling height, followed by 13 floors.

#### Foyer/living/dining/bedrooms & Balcony:

- · 3' x 3' Vitrified Tile Flooring and Skirting for Living and Dining.
- · Laminated Wooden Flooring & Skirting for Master Bed Room.
- · 1' x 1' Anti Skid Tile flooring and skirting for Balcony.
- · 2' x 2' Vitrified Tile flooring and skirting for Other Bedrooms.

#### Kitchen & Services Area:

- · 2' x 2' Anti Skid Tile flooring and skirting for Kitchen.
- · 1' x 1' wall tiles up to 4 feet height for Utility.
- · Provision for Exhaust Fan.
- · Provision for Inlet / Outlet of Washing Machine and Dishwasher.

#### **Bathrooms:**

- · 1' x 1' Anti Skid Tile flooring.
- · 1' x 1 1/2' wall tiles up to false ceiling
- · False Ceiling in Bathrooms above 8'6" feet height.
- · Kohler / Jaguar / RAK or Equivalent.