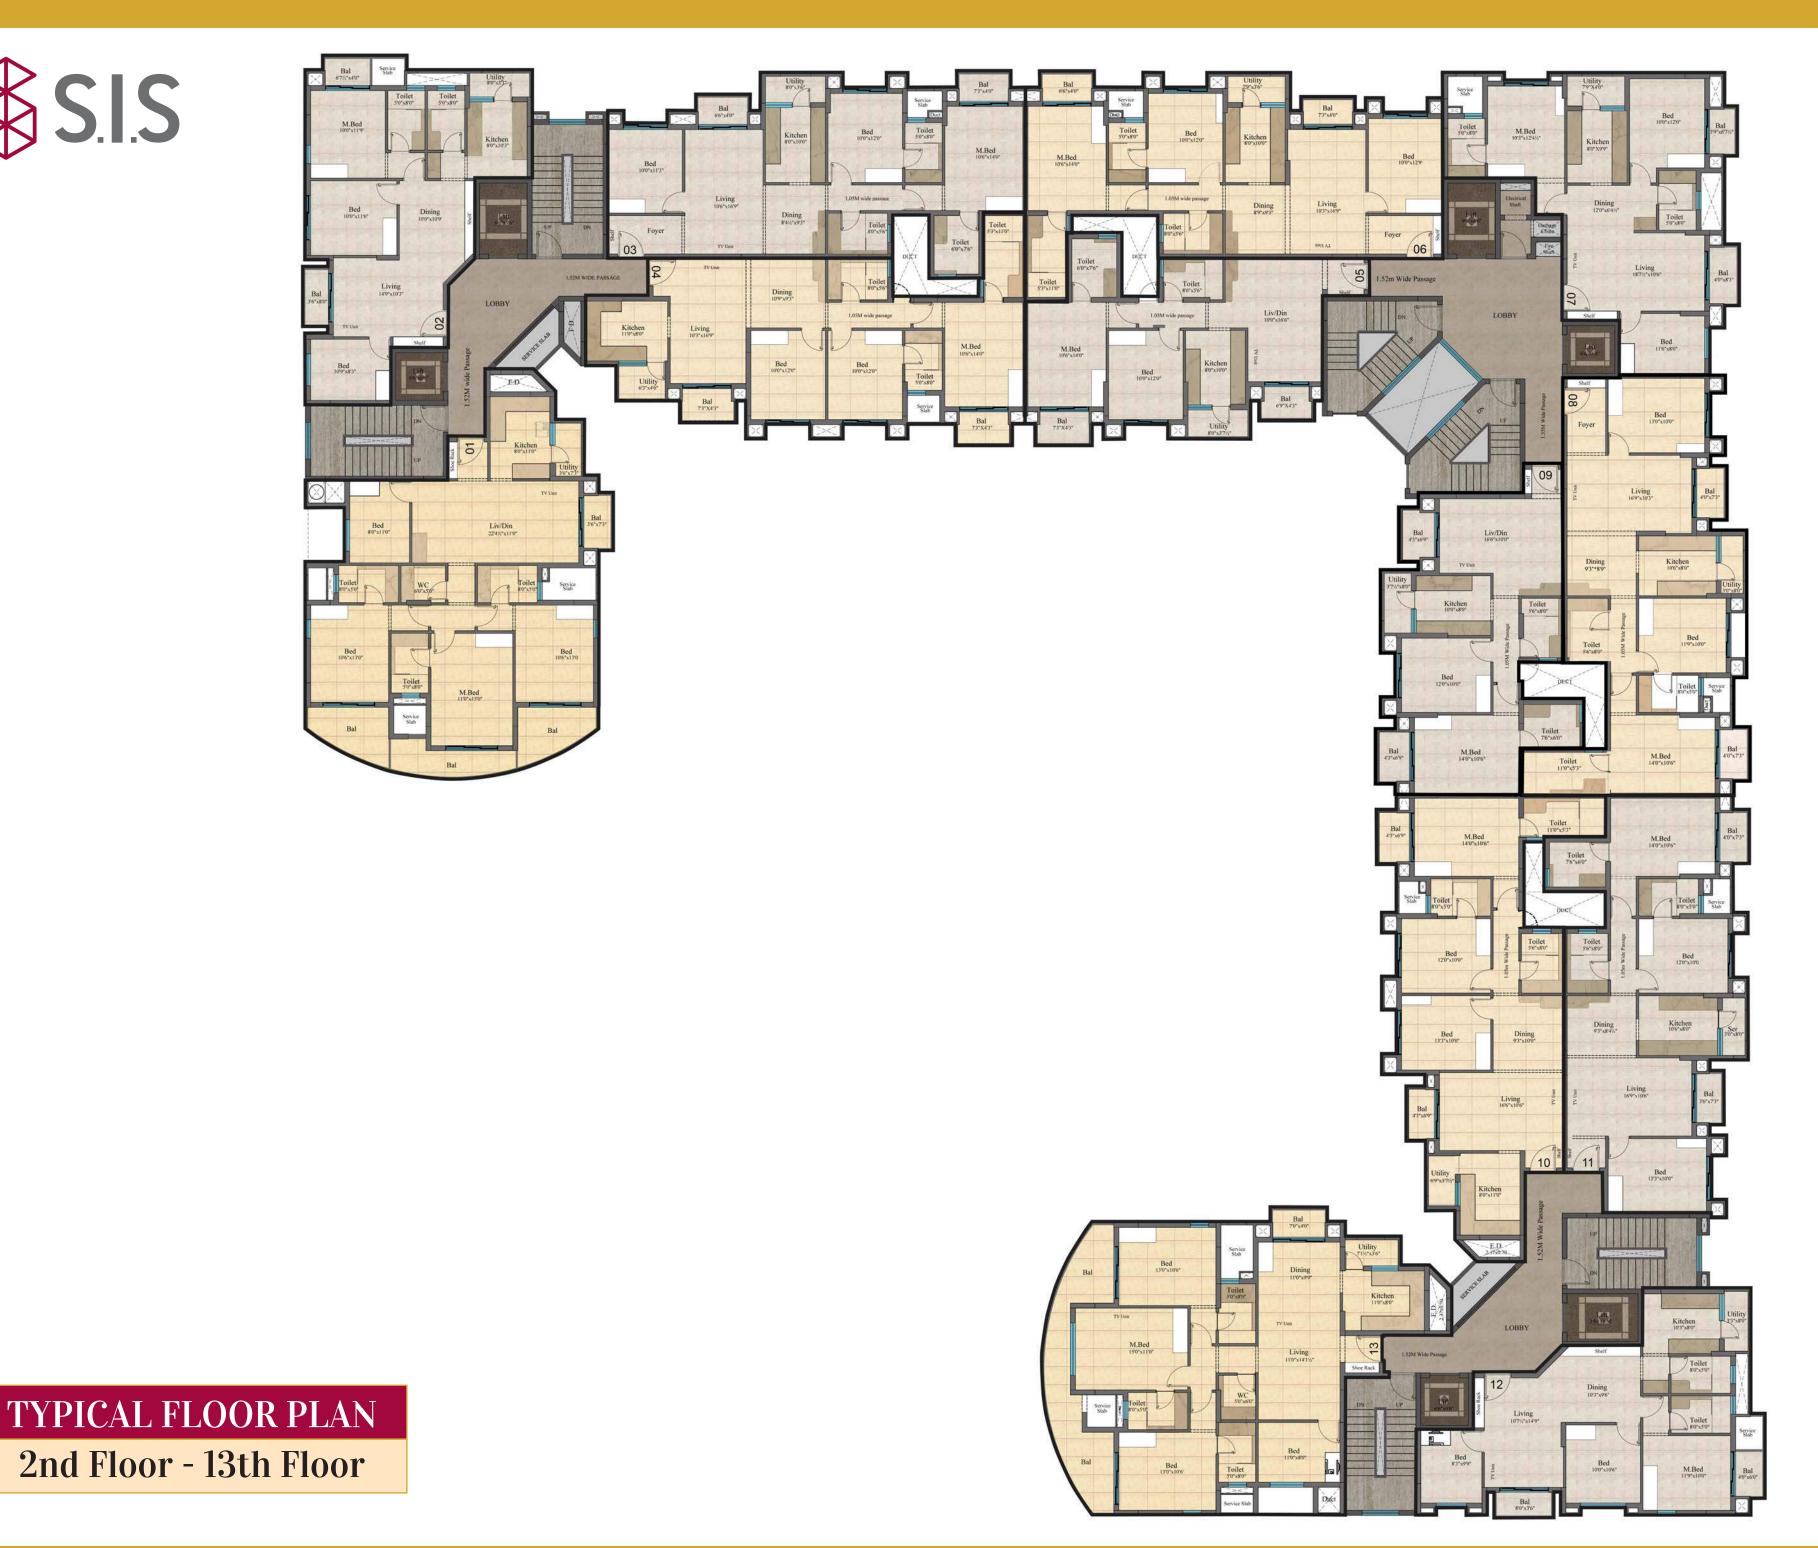

"S.I.S FLORENCE" is spread across 1.73 acres and stands on a majestic tower with three interconnected cores comprising 171 well-sculpted luxury apartments with 2 BHK, 3 BHK & 4 BHK configurations. The ground floor is dedicated to 2 Apart-Villas with a 14 feet ceiling height, followed by 13 floors.