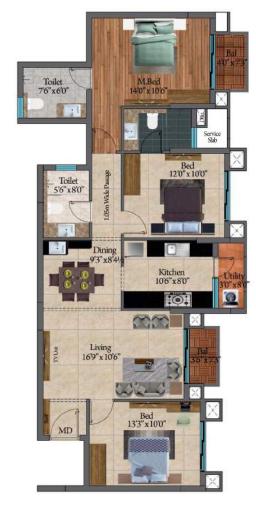

| Unit No. | Apartment                         | Saleable Area |
|----------|-----------------------------------|---------------|
| 113-1313 | 4 BHK, 3 TOILETS<br>& POWDER ROOM | 2023 Sq.Ft.   |