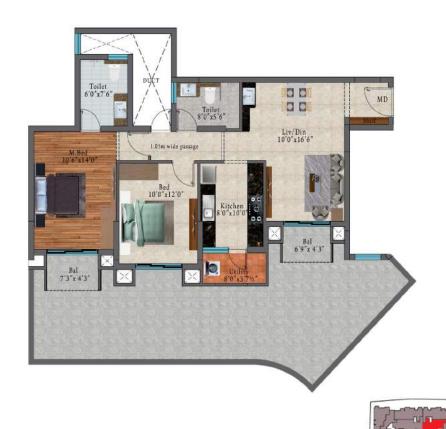

"S.I.S FLORENCE" is spread across 1.73 acres and stands on a majestic tower with three interconnected cores comprising 171 well-sculpted luxury apartments with 2 BHK, 3 BHK & 4 BHK configurations. The ground floor is dedicated to 2 Apart-Villas with a 14 feet ceiling height, followed by 13 floors.

Featuring an extravagant apartment living at the apex of luxury and comfort, the beauty of our spectacular apartment homes is matched by a host of designer-influenced amenities that are everything you would need or expect from a top-shelf luxury apartment home.