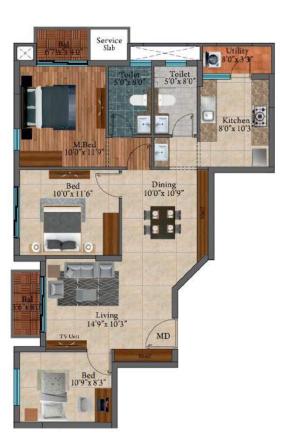

"S.I.S FLORENCE" is spread across 1.73 acres and stands on a majestic tower with three interconnected cores comprising 171 well-sculpted luxury apartments with 2 BHK, 3 BHK & 4 BHK configurations. The ground floor is dedicated to 2 Apart-Villas with a 14 feet ceiling height, followed by 13 floors.

#### Foyer/living/dining/bedrooms & Balcony:

- · 3' x 3' Vitrified Tile Flooring and Skirting for Living and Dining.
- · Laminated Wooden Flooring & Skirting for Master Bed Room.
- · 1' x 1' Anti Skid Tile flooring and skirting for Balcony.
- · 2' x 2' Vitrified Tile flooring and skirting for Other Bedrooms.

#### Kitchen & Services Area:

- · 2' x 2' Anti Skid Tile flooring and skirting for Kitchen.
- · 1' x 1' wall tiles up to 4 feet height for Utility.
- · Provision for Exhaust Fan.
- · Provision for Inlet / Outlet of Washing Machine and Dishwasher.

#### **Bathrooms:**

- · 1' x 1' Anti Skid Tile flooring.
- · 1' x 1 1/2' wall tiles up to false ceiling
- · False Ceiling in Bathrooms above 8'6" feet height.
- · Kohler / Jaguar / RAK or Equivalent.