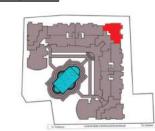

| Unit No. | Apartment         | Saleable Area |
|----------|-------------------|---------------|
| 107-1307 | 3 BHK & 2 TOILETS | 1310 Sq.Ft.   |

| Unit No. | Apartment         | Saleable Area |
|----------|-------------------|---------------|
| 209-1309 | 2 BHK & 2 TOILETS | 1162 Sq.Ft.   |

| Unit No. | Apartment         | Saleable Area |
|----------|-------------------|---------------|
| 210-1310 | 3 BHK & 3 TOILETS | 1509 Sq.Ft.   |

| Unit No. | Apartment         | Saleable Area |
|----------|-------------------|---------------|
| 111-1311 | 3 BHK & 3 TOILETS | 1495 Sq.Ft.   |