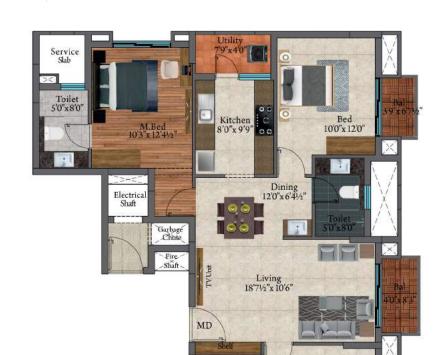

| 105      |           | 1090 Sq.Ft. + 511 Sq.Ft.    |
|----------|-----------|-----------------------------|
| Unit No. | Apartment | Saleable Area + Pvt Terrace |

| Unit No. | Apartment         | Saleable Area |  |
|----------|-------------------|---------------|--|
| 205-1305 | 2 BHK & 2 TOILETS | 1165 Sq.Ft.   |  |

106-1306 3 BHK & 3 TOILETS 1544 Sq.Ft.

| Unit No. | Apartment         | Saleable Area |
|----------|-------------------|---------------|
| 108-1308 | 3 BHK & 3 TOILETS | 1544 Sq.Ft.   |

| Unit No. | Apartment         | Saleable Area + Pvt Terrace |
|----------|-------------------|-----------------------------|
| 109      | 2 BHK & 2 TOILETS | 1087 Sq.Ft. + 508 Sq.Ft.    |