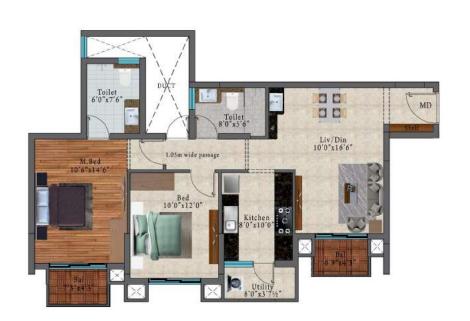

"S.I.S FLORENCE" is spread across 1.73 acres and stands on a majestic tower with three interconnected cores comprising 171 well-sculpted luxury apartments with 2 BHK, 3 BHK & 4 BHK configurations. The ground floor is dedicated to 2 Apart-Villas with a 14 feet ceiling height, followed by 13 floors.

Featuring an extravagant apartment living at the apex of luxury and comfort, the beauty of our spectacular apartment homes is matched by a host of designer-influenced amenities that are everything you would need or expect from a top-shelf luxury apartment home.