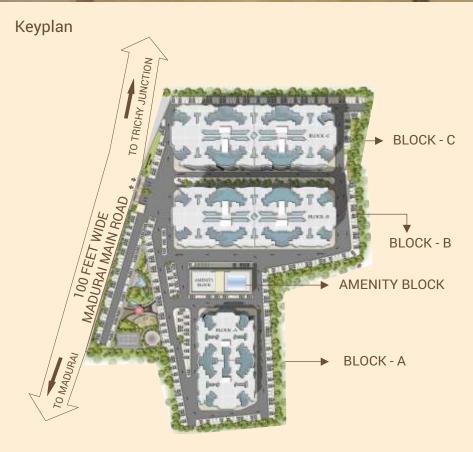

& Anti - Fading paint             |
| Kitchen & Bathrooms | 1 | Ceramic tiles for 2' and 7' height respectively |
|                     |   |                                                 |

granite counter top

# SANITARY FITTINGS

Kitchen

# DOORS

Main Door Bedroom Doors

# Teakwood Framed Door

American molded doors with hardwood frame

Stainless steel sink and tap with polished

Western type water closet, Shower rose with

Flush door with hardwood frame

Hot & Cold mixer, wash basin

# WINDOWS

Bedroom, Kitchen

# FLOOR FINISHES

Common Area Living, Dining & Bedrooms, Kitchen Balcony / Bathrooms : UPVC / Aluminium / Wooden framed windows : Fixed Louvers

- Granite / Marble / Vitrified Tiles Vitrified Tiles with Skirting
- Non Slippery ceramic tiles

MODULAR ELECTRICAL SWITCHES







#### APARTMENT LAYOUT



### APARTMENT LAYOUT



# TYPICAL FLOOR PLAN BLOCK - B





| Туре | ВНК     | No.of Units | Area in Sq.ft |
|------|---------|-------------|---------------|
| 1    | 2       | 91          | 1037          |
| 2    | 2+Study | 60          | 1250          |
| 3    | 3       | 78          | 1420          |
| 4    | 2       | 52          | 1084          |
| 5    | 3+Study | 9           | 1492          |
| 6    | 3+Study | 9           | 2055          |

# TYPICAL FLOOR PLAN BLOCK - C





| Ара | rtment | Details |
|-----|--------|---------|
|-----|--------|---------|

| Туре | ВНК     | No.of Units | Area in Sq.ft |
|------|---------|-------------|---------------|
| 1    | 2       | 100         | 1037          |
| 2    | 2+Study | 78          | 1250          |
| 3