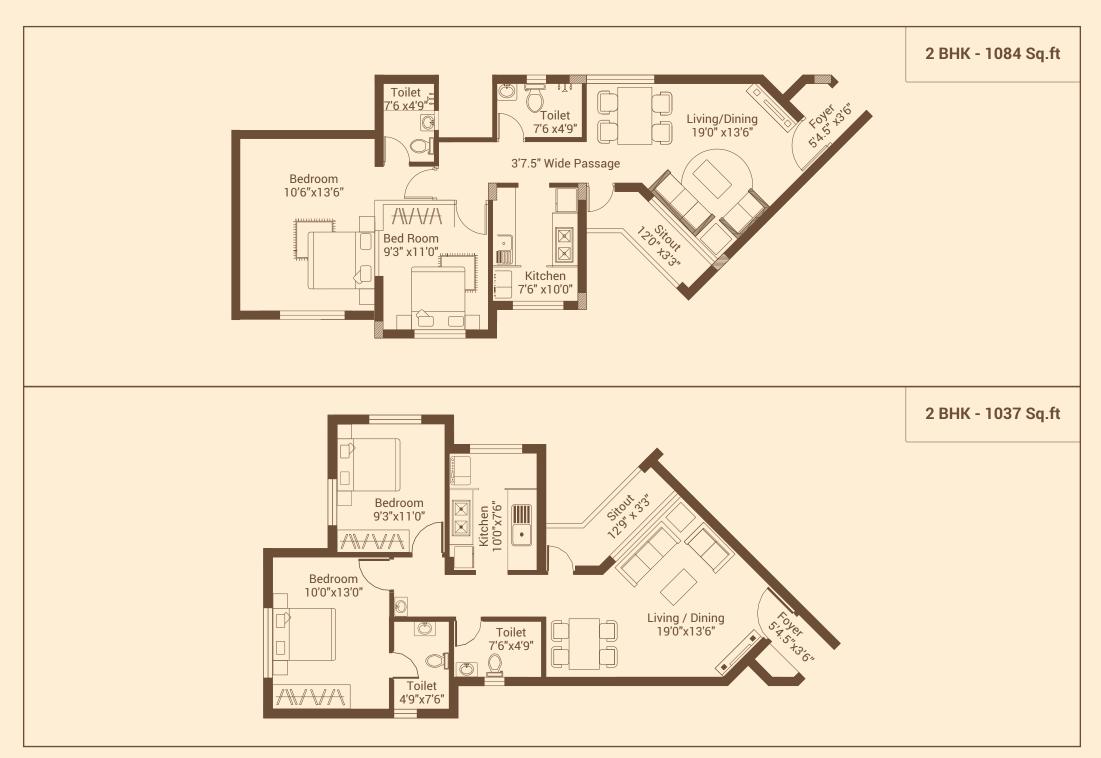

# TYPICAL FLOOR PLAN BLOCK - B

| Туре | ВНК     | No.of Units | Area in Sq.ft |
|------|---------|-------------|---------------|
| 1    | 2       | 91          | 1037          |
| 2    | 2+Study | 60          | 1250          |
| 3    | 3       | 78          | 1420          |
| 4    | 2       | 52          | 1084          |
| 5    | 3+Study | 9           | 1492          |
| 6    | 3+Study | 9           | 2055          |

# TYPICAL FLOOR PLAN BLOCK - C

| Ара | rtment | Details |
|-----|--------|---------|
|-----|--------|---------|

| Туре | ВНК     | No.of Units | Area in Sq.ft |
|------|---------|-------------|---------------|
| 1    | 2       | 100         | 1037          |
| 2    | 2+Study | 78          | 1250          |
| 3    | 3       | 78          | 1420          |
| 4    | 2       | 52          | 1084          |