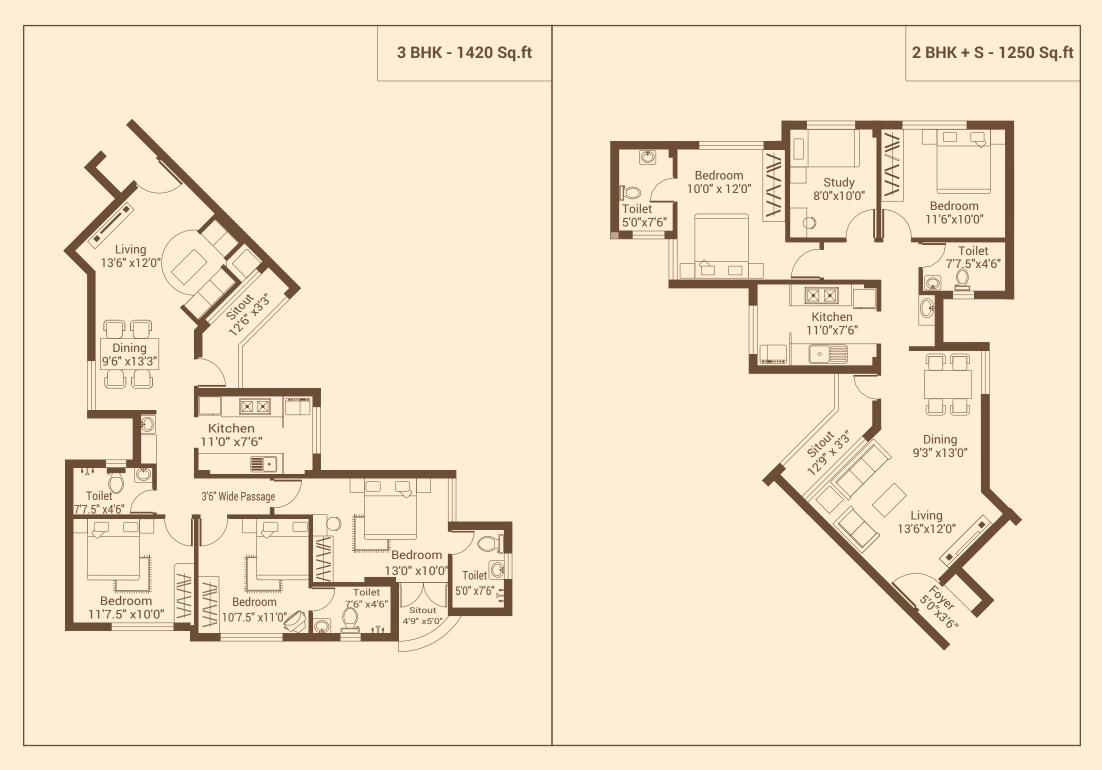

# TYPICAL FLOOR PLAN BLOCK - B

| Туре | ВНК     | No.of Units | Area in Sq.ft |
|------|---------|-------------|---------------|
| 1    | 2       | 91          | 1037          |
| 2    | 2+Study | 60          | 1250          |
| 3    | 3       | 78          | 1420          |
| 4    | 2       | 52          | 1084          |
| 5    | 3+Study | 9           | 1492          |
| 6    | 3+Study | 9           | 2055          |

# TYPICAL FLOOR PLAN BLOCK - C

| Ара | rtment | Details |
|-----|--------|---------|
|-----|--------|---------|

| Туре | ВНК     | No.of Units | Area in Sq.ft |
|------|---------|-------------|---------------|
| 1    | 2       | 100         | 1037          |
| 2    | 2+Study | 78          | 1250          |
| 3    | 3       | 78          | 1420          |
| 4    | 2       | 52          | 1084          |