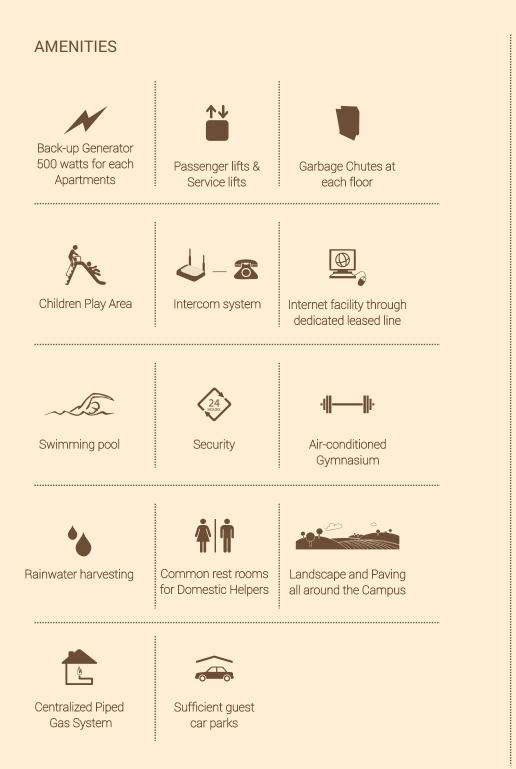

An exclusive 20,000 Sq.Ft of Club House facility is available for the well being of the residents, which has an indoor swimming pool, full-fledged Airconditioned Gymnasium, Indoor Games facilities, Recreation hall and a super market that would offer comfort, convenience and pleasure to the daily life of the residents.

Furthermore an astounding 70% of the landmass for lush landscaping, walkways, Joggers Trail and children play area amidst luscious green surroundings. Located amidst the bustling E-Pudur neighborhood on a 100 feet Madurai Main road, S.I.S Acropole offers excellent access to Trichy Railway Junction, International Airport, Intra city bus station and located just 2 Kms away from the 6 acre Green park developed by the Corporation.