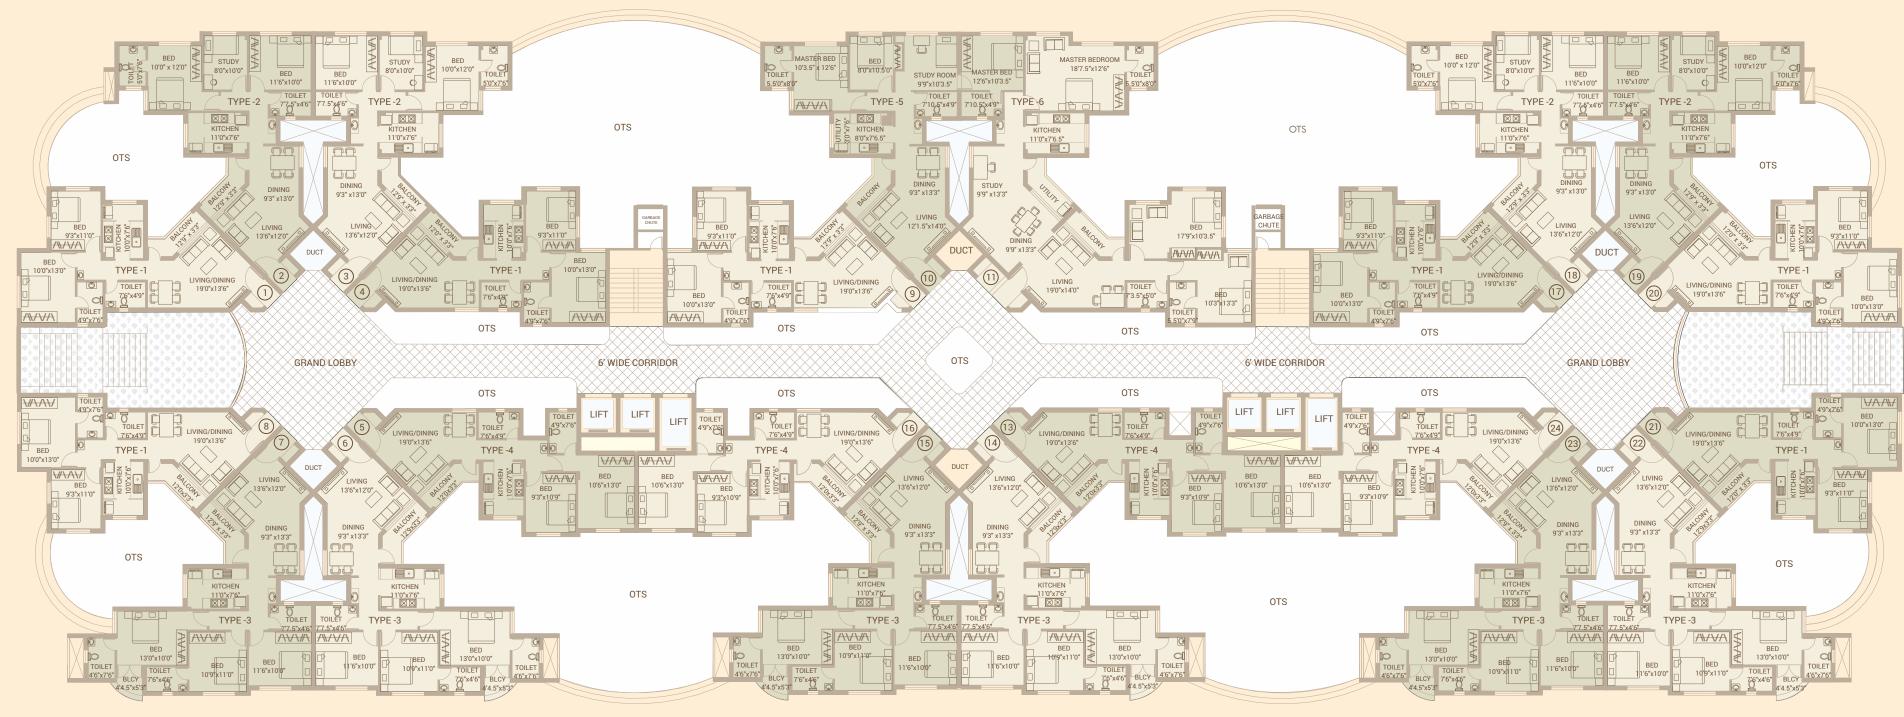

#### APARTMENT LAYOUT

### APARTMENT LAYOUT

# TYPICAL FLOOR PLAN BLOCK - B

| Туре | ВНК     | No.of Units | Area in Sq.ft |
|------|---------|-------------|---------------|
| 1    | 2       | 91          | 1037          |
| 2    | 2+Study | 60          | 1250          |
| 3    | 3       | 78          | 1420          |
| 4    | 2       | 52          | 1084          |
| 5    | 3+Study | 9           | 1492          |
| 6    | 3+Study | 9           | 2055          |