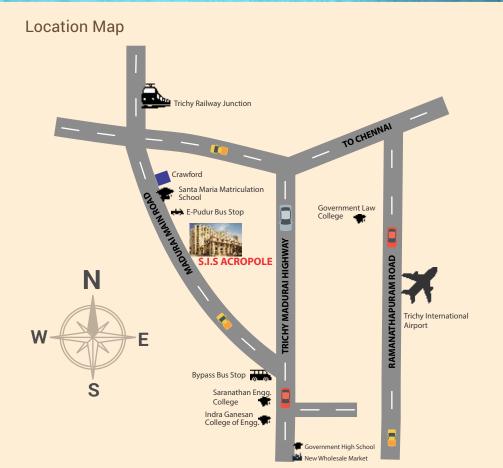

Furthermore an astounding 70% of the landmass for lush landscaping, walkways, Joggers Trail and children play area amidst luscious green surroundings. Located amidst the bustling E-Pudur neighborhood on a 100 feet Madurai Main road, S.I.S Acropole offers excellent access to Trichy Railway Junction, International Airport, Intra city bus station and located just 2 Kms away from the 6 acre Green park developed by the Corporation.