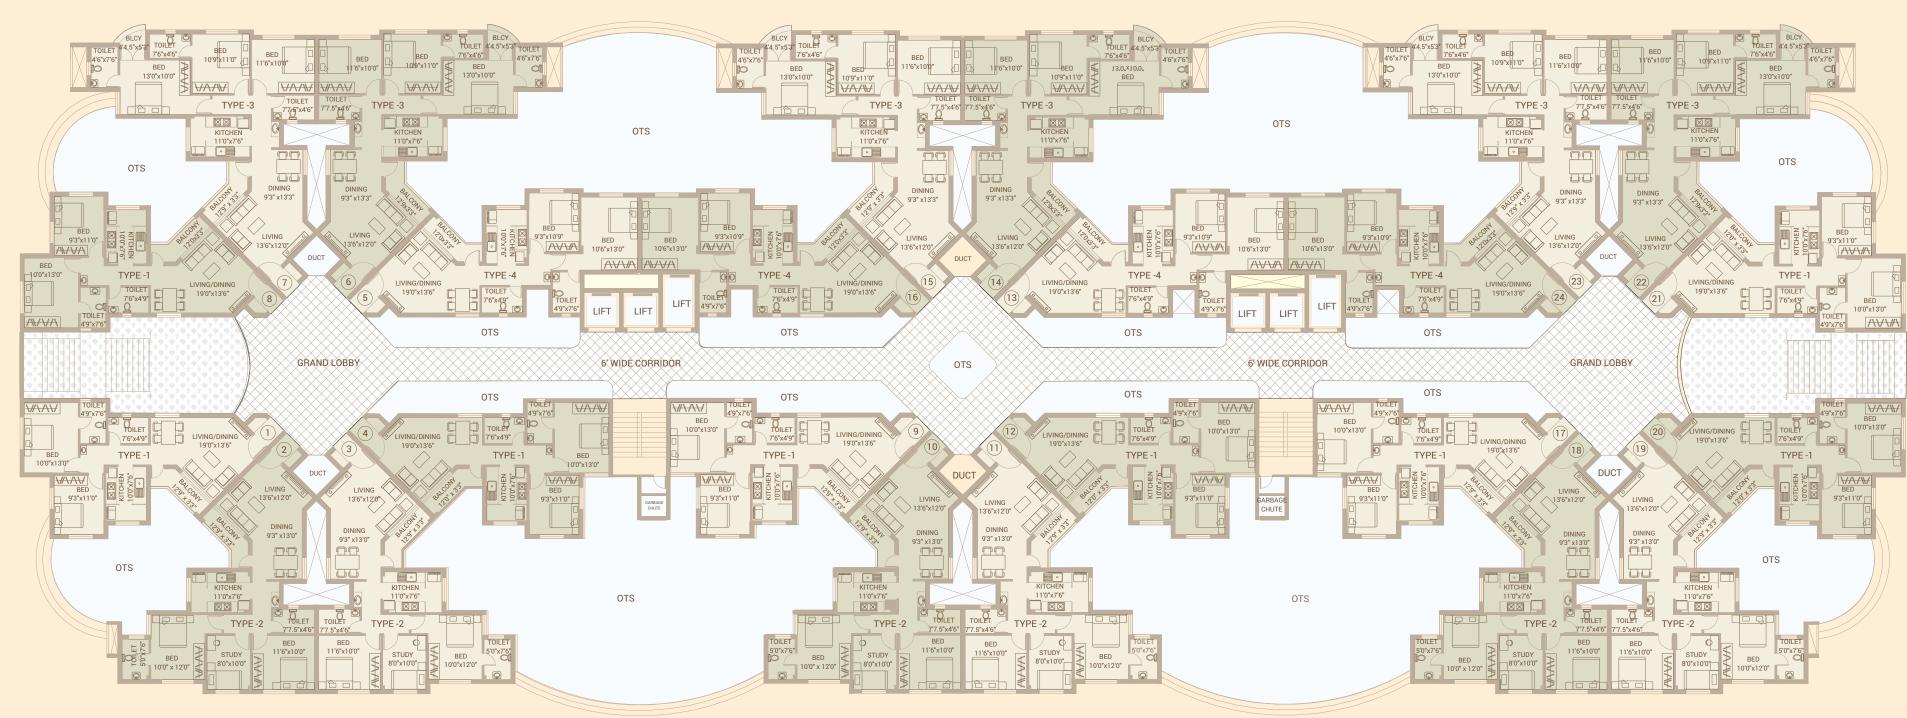

#### APARTMENT LAYOUT

### APARTMENT LAYOUT

# TYPICAL FLOOR PLAN BLOCK - C

| Ара | rtment | Details |
|-----|--------|---------|
|-----|--------|---------|

| Туре | ВНК     | No.of Units | Area in Sq.ft |
|------|---------|-------------|---------------|
| 1    | 2       | 100         | 1037          |
| 2    | 2+Study | 78          | 1250          |
| 3    | 3       | 78          | 1420          |
| 4    | 2       | 52          | 1084          |